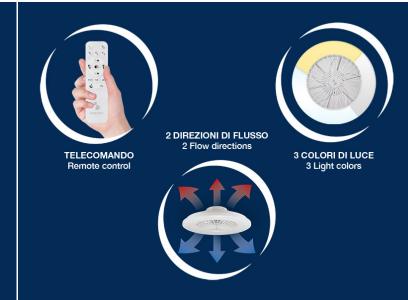

#### P206VEN640

Modernly designed ceiling fan with built-in dimmable LED light adjustable to 3 colors (warm light, cold light and neutral light).

Programmable timer up to 4 hours.

Fan speed adjustable to 3 settings, 2 flow directions.

Silent night mode and remote control included for maximum user comfort.

50 cm diameter.