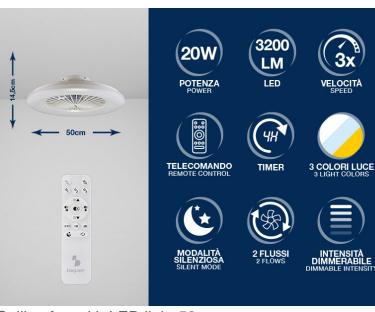

#### P206VEN640

Modernly designed ceiling fan with built-in dimmable LED light adjustable to 3 colors (warm light, cold light and neutral light).

Programmable timer up to 4 hours.

Fan speed adjustable to 3 settings, 2 flow directions.

Silent night mode and remote control included for maximum user comfort.

50 cm diameter.

#### P206VEN640

PRODUCT SIZE: 50X50X15.5 CM

MATERIAL: DURABLE PLASTIC BODY AND GRILL

POWER: 40W W

**GROSS WEIGHT: 3 KG** 

PACKAGING SIZE: 64X64X25 CM

PACKAGING: COLOR BOX

UNITS X PARCEL: 1
UNITS X PALLET: 24