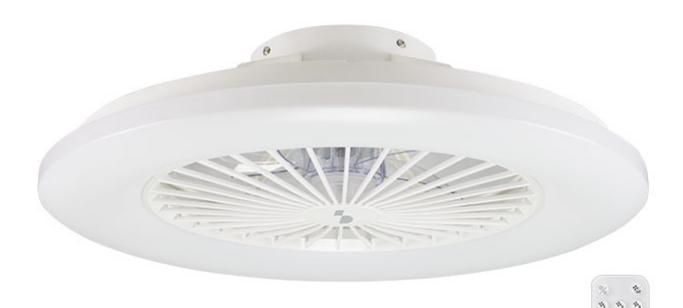

### Ceiling fan with LED light 50cm

#### P206VEN640

Modernly designed ceiling fan with built-in dimmable LED light adjustable to 3 colors (warm light, cold light and neutral light).

Programmable timer up to 4 hours.

Fan speed adjustable to 3 settings, 2 flow directions.

Silent night mode and remote control included for maximum user comfort.

50 cm diameter.