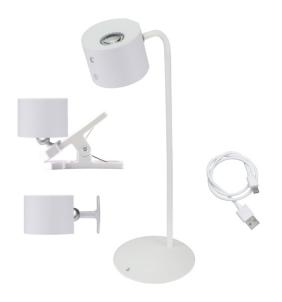

## P201UTP303

Light up your reading with our rechargeable reading lamp, equipped with a touch switch to adjust the intensity to three brightness levels and customise the desired colour shade with a simple touch. The lamp comes with three included magnetic accessories: a base, a clip and a wall mount, allowing easy positioning and orientation for maximum comfort wherever you want. The night mode maintains a gentle illumination at the top of the lamp, with adjustable brightness according to your preferences.

## P201UTP303

PRODUCT SIZE: 13X13X41 CM

MATERIAL: ABS AND ALUMINIUM WITH MATT

PAINT FINISH

POWER: 2.3W W

**GROSS WEIGHT**: 1 KG

PACKAGING SIZE: 17.5X7X26 CM

UNITS X PARCEL: 6
UNITS X PALLET: 288