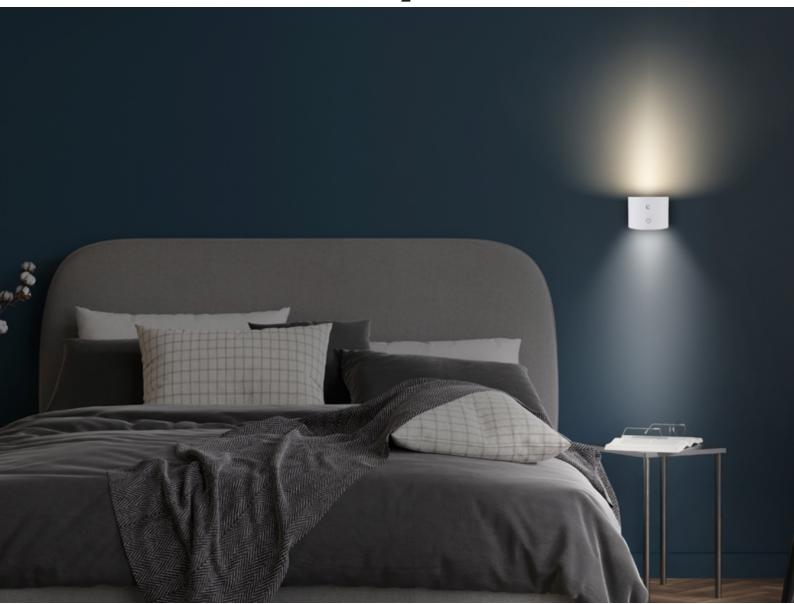

## **b**beper

Luminì double-sided rechargeable lamp - White

## P201UTP303

Light up your reading with our rechargeable reading lamp, equipped with a touch switch to adjust the intensity to three brightness levels and customise the desired colour shade with a simple touch. The lamp comes with three included magnetic accessories: a base, a clip and a wall mount, allowing easy positioning and orientation for maximum comfort wherever you want. The night mode maintains a gentle illumination at the top of the lamp, with adjustable brightness according to your preferences.