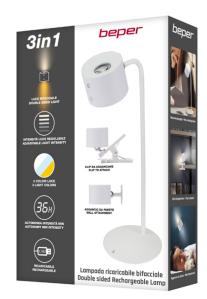

## P201UTP303

Light up your reading with our rechargeable reading lamp, equipped with a touch switch to adjust the intensity to three brightness levels and customise the desired colour shade with a simple touch. The lamp comes with three included magnetic accessories: a base, a clip and a wall mount, allowing easy positioning and orientation for maximum comfort wherever you want. The night mode maintains a gentle illumination at the top of the lamp, with adjustable brightness according to your preferences.