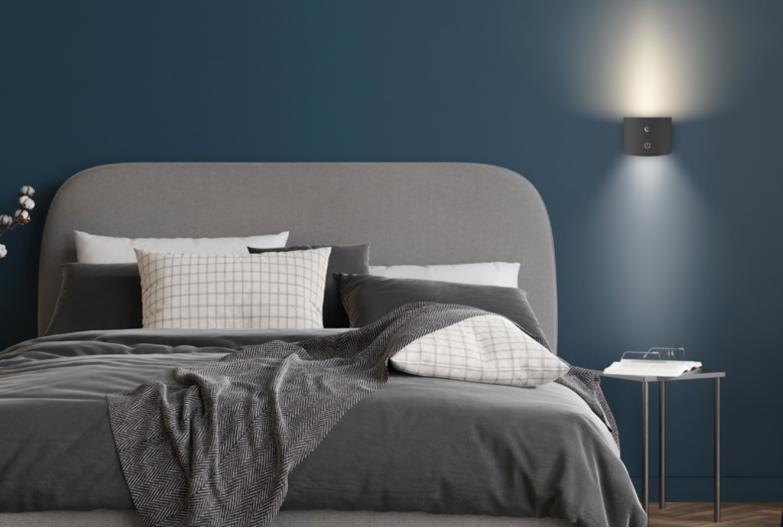

## P201UTP304

Light up your reading with our rechargeable reading lamp, equipped with a touch switch to adjust the intensity to three brightness levels and customise the desired colour shade with a simple touch. The lamp comes with three included magnetic accessories: a base, a clip and a wall mount, allowing easy positioning and orientation for maximum comfort wherever you want. The night mode maintains a gentle illumination at the top of the lamp, with adjustable brightness according to your preferences.