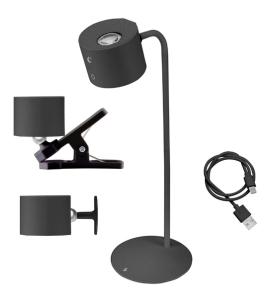

## P201UTP304

Light up your reading with our rechargeable reading lamp, equipped with a touch switch to adjust the intensity to three brightness levels and customise the desired colour shade with a simple touch. The lamp comes with three included magnetic accessories: a base, a clip and a wall mount, allowing easy positioning and orientation for maximum comfort wherever you want. The night mode maintains a gentle illumination at the top of the lamp, with adjustable brightness according to your preferences.

## P201UTP304

PRODUCT SIZE: 13X13X41 CM MATERIAL: ABS AND ALUMINIUM WITH MATT PAINT FINISH POWER: 2.3W W GROSS WEIGHT: 1 KG PACKAGING SIZE: 17.5X7X26 CM UNITS X PARCEL: 6 UNITS X PALLET: 288

8056420223125