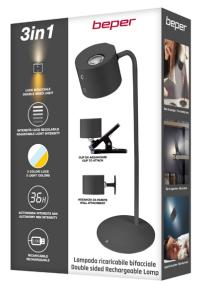

## P201UTP304

Light up your reading with our rechargeable reading lamp, equipped with a touch switch to adjust the intensity to three brightness levels and customise the desired colour shade with a simple touch. The lamp comes with three included magnetic accessories: a base, a clip and a wall mount, allowing easy positioning and orientation for maximum comfort wherever you want. The night mode maintains a gentle illumination at the top of the lamp, with adjustable brightness according to your preferences.

## P201UTP304

PRODUCT SIZE: 13X13X41 CM MATERIAL: ABS AND ALUMINIUM WITH MATT PAINT FINISH POWER: 2.3W W GROSS WEIGHT: 1 KG PACKAGING SIZE: 17.5X7X26 CM UNITS X PARCEL: 6 UNITS X PALLET: 288

8056420223125