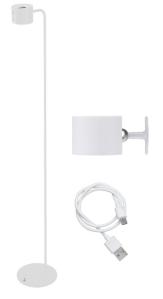

## P201UTP305

Rechargeable, height-adjustable sofa lamp with touch switch. With a simple touch you can choose between warm, cold or natural light. The light intensity can be adjusted by holding down the power button. The adjustable height via the 5 sections of the stem allows it to be positioned in every corner of the house. The lamp comes with a convenient wall-mounting accessory included, allowing easy positioning and orientation for maximum comfort. The night mode maintains a light illumination at the top of the lamp, with adjustable brightness. USB charging cable included.

## P201UTP305

PRODUCT SIZE: 18X18X31,5 CM

MATERIAL: ABS AND ALUMINIUM WITH MATT

PAINT FINISH

POWER: 2,3 W W

**GROSS WEIGHT**: 1,6 KG KG **PACKAGING SIZE**: 23X7X30 CM

UNITS X PARCEL: 4
UNITS X PALLET: 220

8056420224399