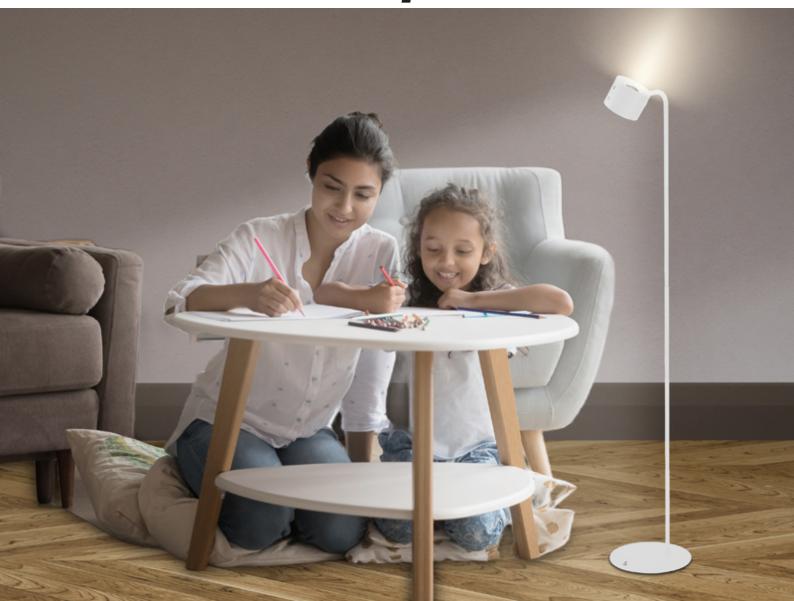

## P201UTP305

Rechargeable, height-adjustable sofa lamp with touch switch. With a simple touch you can choose between warm, cold or natural light. The light intensity can be adjusted by holding down the power button. The adjustable height via the 5 sections of the stem allows it to be positioned in every corner of the house. The lamp comes with a convenient wall-mounting accessory included, allowing easy positioning and orientation for maximum comfort. The night mode maintains a light illumination at the top of the lamp, with adjustable brightness. USB charging cable included.