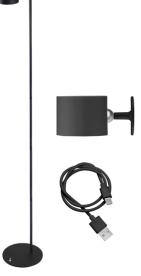

## P201UTP306

Rechargeable, height-adjustable sofa lamp with touch switch. With a simple touch you can choose between warm, cold or natural light. The light intensity can be adjusted by holding down the power button. The adjustable height via the 5 sections of the stem allows it to be positioned in every corner of the house. The lamp comes with a convenient wall-mounting accessory included, allowing easy positioning and orientation for maximum comfort. The night mode maintains a light illumination at the top of the lamp, with adjustable brightness. USB charging cable included.

## P201UTP306

PRODUCT SIZE: 18X18X31,5 CM MATERIAL: ABS AND ALUMINIUM WITH MATT PAINT FINISH POWER: 2,3W W GROSS WEIGHT: 1,6 KG KG PACKAGING SIZE: 23X7X30 CM UNITS X PARCEL: 4 UNITS X PALLET: 220

8056420224405