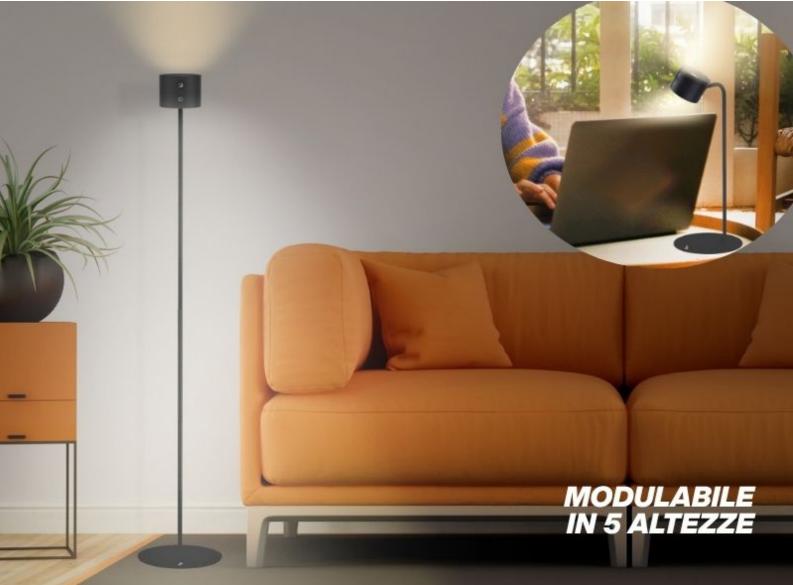

Lumì double-sided rechargeable floor lamp - Black

## P201UTP306

Rechargeable, height-adjustable sofa lamp with touch switch. With a simple touch you can choose between warm, cold or natural light. The light intensity can be adjusted by holding down the power button. The adjustable height via the 5 sections of the stem allows it to be positioned in every corner of the house. The lamp comes with a convenient wall-mounting accessory included, allowing easy positioning and orientation for maximum comfort. The night mode maintains a light illumination at the top of the lamp, with adjustable brightness. USB charging cable included.

## **b**eper

Lumì double-sided rechargeable floor lamp - Black