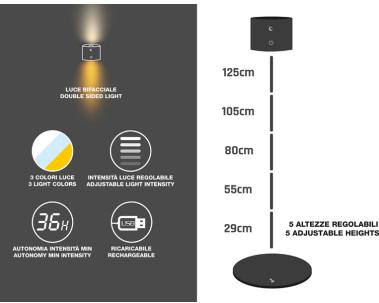

## P201UTP306

Rechargeable, height-adjustable sofa lamp with touch switch. With a simple touch you can choose between warm, cold or natural light. The light intensity can be adjusted by holding down the power button. The adjustable height via the 5 sections of the stem allows it to be positioned in every corner of the house. The lamp comes with a convenient wall-mounting accessory included, allowing easy positioning and orientation for maximum comfort. The night mode maintains a light illumination at the top of the lamp, with adjustable brightness. USB charging cable included.