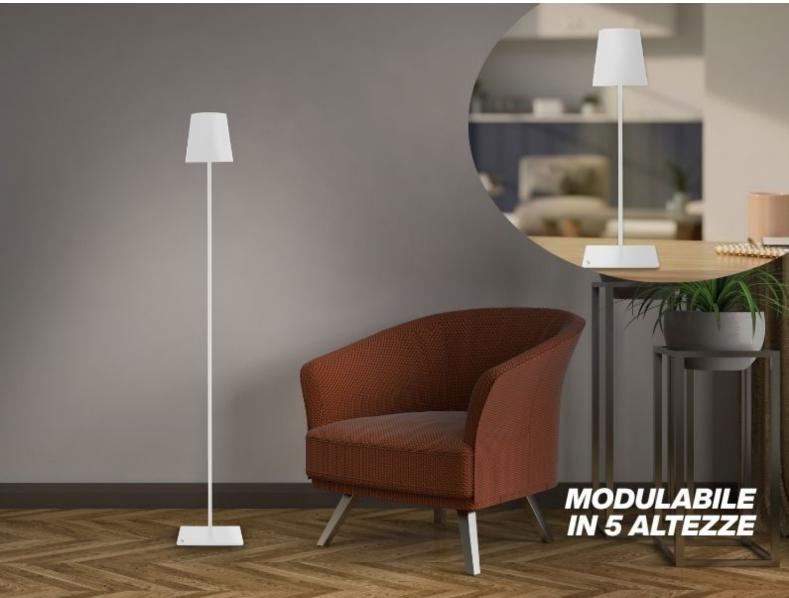

Sofà XL rechargeable floor lamp - White

## P201UTP404

Rechargeable sofa lamp with touch switch. With a simple touch you can choose between warm, cold or natural light. The light intensity can be adjusted by holding down the power button. The adjustable height via the 5 sections of the stem allows it to be placed in any corner of the house. Also for lighting tables and/or furniture corners. USB charging cable included in the package.