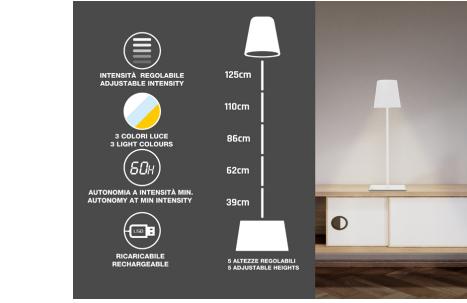

## P201UTP404

Rechargeable sofa lamp with touch switch. With a simple touch you can choose between warm, cold or natural light. The light intensity can be adjusted by holding down the power button. The adjustable height via the 5 sections of the stem allows it to be placed in any corner of the house. Also for lighting tables and/or furniture corners. USB charging cable included in the package.

## P201UTP404

PRODUCT SIZE: 20X20X125 CM MATERIAL: ABS AND ALUMINIUM WITH MATT LACQUER FINISH POWER: 4 W W BATTERY: 4000 MAH GROSS WEIGHT: 2.28 KG PACKAGING SIZE: 20.5X20.5X38.5 CM PACKAGING: GIFT BOX UNITS X PARCEL: 2 UNITS X PALLET: 56