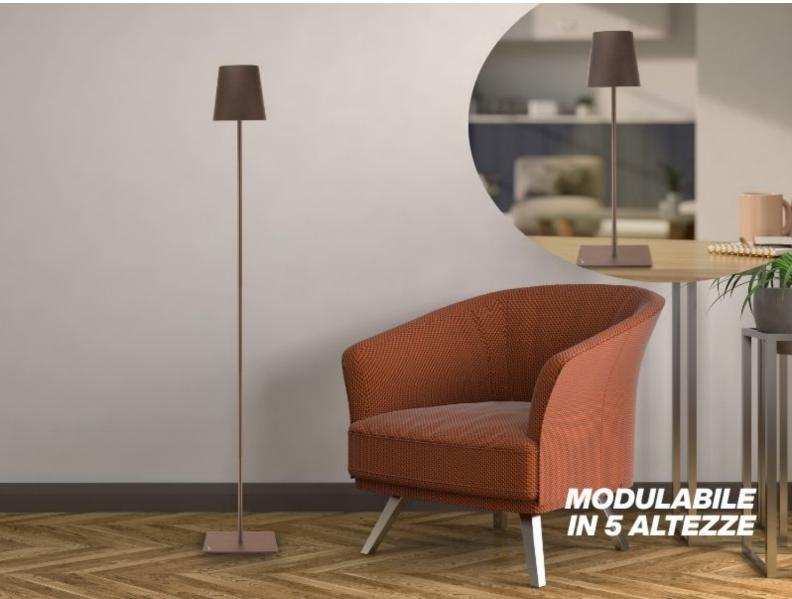

## P201UTP405

Rechargeable sofa lamp with touch switch. With a simple touch you can choose between warm, cold or natural light. The intensity of the light is adjustable by holding down the power button. The adjustable height via the 5 sections of the stem allows it to be placed in any corner of the house. Also for lighting tables and/or furniture corners. USB charging cable included.