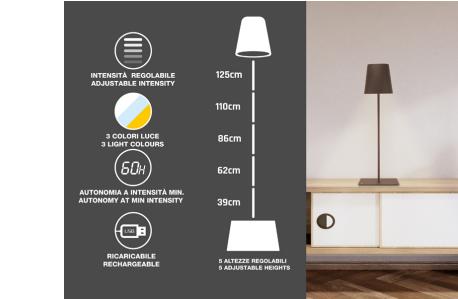

## P201UTP405

Rechargeable sofa lamp with touch switch. With a simple touch you can choose between warm, cold or natural light. The intensity of the light is adjustable by holding down the power button. The adjustable height via the 5 sections of the stem allows it to be placed in any corner of the house. Also for lighting tables and/or furniture corners. USB charging cable included.

## P201UTP405

PRODUCT SIZE: 20X20X125 CM MATERIAL: ABS AND ALUMINIUM WITH MATT LACQUER FINISH POWER: 4 W W BATTERY: 4000 MAH GROSS WEIGHT: 2.28 KG KG PACKAGING SIZE: 20.5X20.5X38.5 CM PACKAGING: GIFT BOX UNITS X PARCEL: 2 UNITS X PALLET: 56