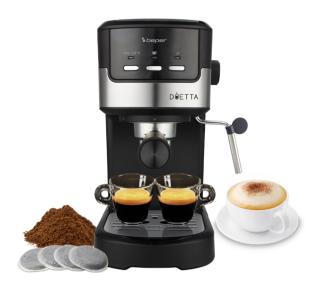

## **ESPRESSO COFFEE MACHINE 2 IN 1 DUETTA**

## P101CAF100

Espresso machine with dual use: coffee powder and pods. Powerful 15 bar pressure pump and aluminium alloy boiler. Removable 1.2 litre transparent water tank

2-cup stainless steel double filter and 1-cup reducer

High pressure frothing function with adjustable steam intensity

Removable cup warmer and drip tray for easy cleaning

With overheating and overpressure protection device With measuring cup/pressure cup included

Power: 1100 W