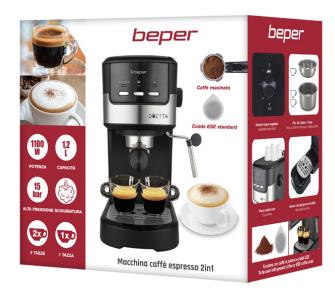

## **ESPRESSO COFFEE MACHINE 2 IN 1 DUETTA**

## P101CAF100

Espresso machine with dual use: coffee powder and pods. Powerful 15 bar pressure pump and aluminium alloy boiler. Removable 1.2 litre transparent water tank

2-cup stainless steel double filter and 1-cup reducer

High pressure frothing function with adjustable steam intensity

Removable cup warmer and drip tray for easy cleaning

With overheating and overpressure protection device With measuring cup/pressure cup included

Power: 1100 W

## **ESPRESSO COFFEE MACHINE 2 IN 1 DUETTA**

P101CAF100

PRODUCT SIZE: 17X39.5X31 CM

**POWER:** 1100W W

**GROSS WEIGHT**: 2.6 KG

PACKAGING SIZE: 37X22X35.2 CM

PACKAGING: GIFT BOX UNITS X PARCEL: 2 UNITS X PALLET: 48