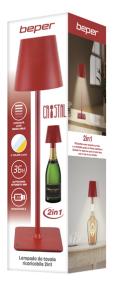

Rechargeable 2in1 'Cristal' table lamp - Christmas Edition

## P201UTP114

Rechargeable table lamp with touch switch. With a simple touch you can choose between warm, cold or natural light. The light intensity can be adjusted by holding down the power button. Water-resistant, it can be used both indoors and outdoors. The included 33mm bottle adapter offers an elegant alternative to the table version by allowing you to place our lamp on your favourite bottle in the centre of your table. USB charging cable included in the package.