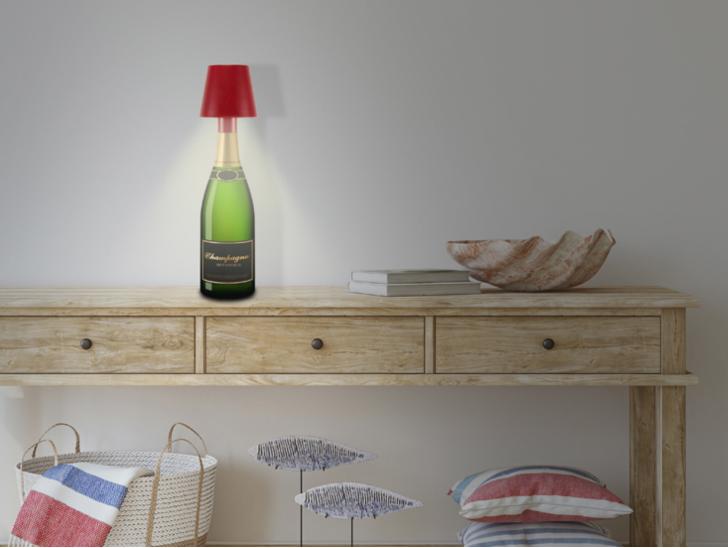

Rechargeable 2in1 'Cristal' table lamp - Christmas Edition

## P201UTP114

Rechargeable table lamp with touch switch. With a simple touch you can choose between warm, cold or natural light. The light intensity can be adjusted by holding down the power button. Water-resistant, it can be used both indoors and outdoors. The included 33mm bottle adapter offers an elegant alternative to the table version by allowing you to place our lamp on your favourite bottle in the centre of your table. USB charging cable included in the package.