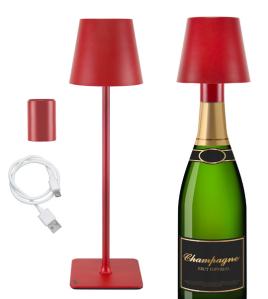

Rechargeable 2in1 'Cristal' table lamp - Christmas Edition

## P201UTP114

Rechargeable table lamp with touch switch. With a simple touch you can choose between warm, cold or natural light. The light intensity can be adjusted by holding down the power button. Water-resistant, it can be used both indoors and outdoors. The included 33mm bottle adapter offers an elegant alternative to the table version by allowing you to place our lamp on your favourite bottle in the centre of your table. USB charging cable included in the package.