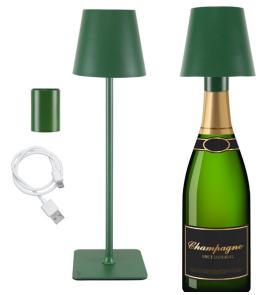

## P201UTP115

Rechargeable table lamp with touch switch. With a simple touch you can choose between warm, cold or natural light. The light intensity can be adjusted by holding down the power button. Water-resistant, it can be used both indoors and outdoors. The included 33mm bottle adapter offers an elegant alternative to the table version by allowing you to place our lamp on your favourite bottle in the centre of your table. USB charging cable included in the package.