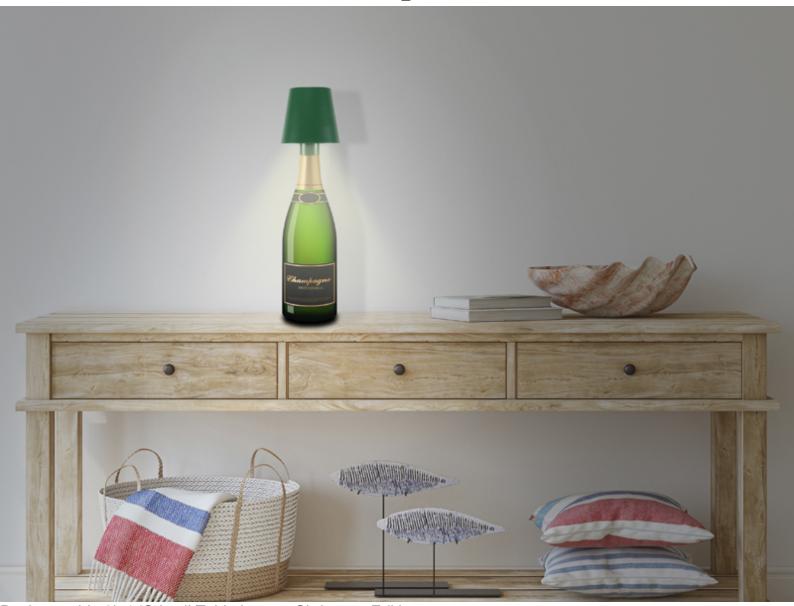

## P201UTP115

Rechargeable table lamp with touch switch. With a simple touch you can choose between warm, cold or natural light. The light intensity can be adjusted by holding down the power button. Water-resistant, it can be used both indoors and outdoors. The included 33mm bottle adapter offers an elegant alternative to the table version by allowing you to place our lamp on your favourite bottle in the centre of your table. USB charging cable included in the package.