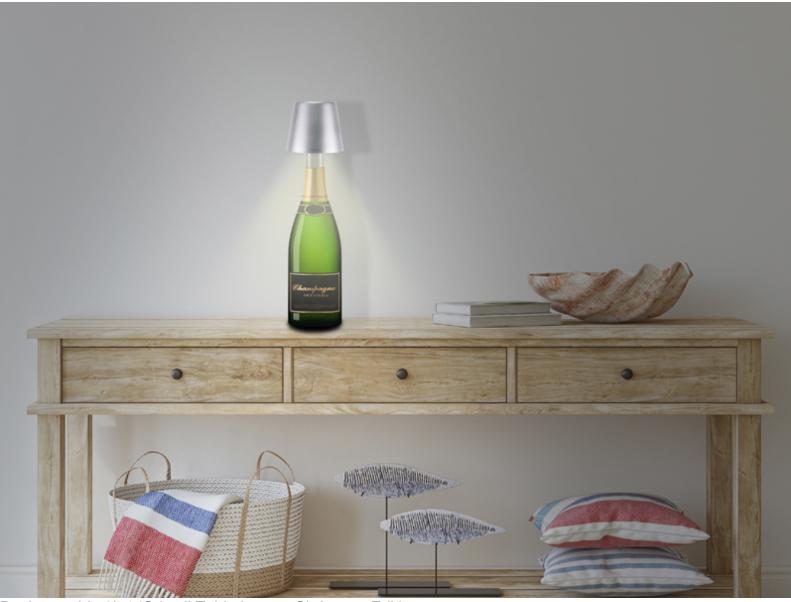

## P201UTP117

Rechargeable table lamp with touch switch. With a simple touch you can choose between warm, cold or natural light. The light intensity can be adjusted by holding down the power button. Water-resistant, it can be used both indoors and outdoors. The included 33mm bottle adapter offers an elegant alternative to the table version by allowing you to place our lamp on your favourite bottle in the centre of your table. USB charging cable included in the package.