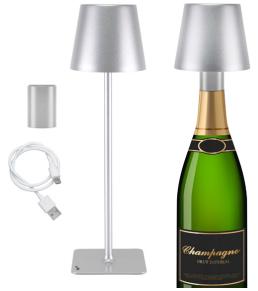

## P201UTP117

Rechargeable table lamp with touch switch. With a simple touch you can choose between warm, cold or natural light. The light intensity can be adjusted by holding down the power button. Water-resistant, it can be used both indoors and outdoors. The included 33mm bottle adapter offers an elegant alternative to the table version by allowing you to place our lamp on your favourite bottle in the centre of your table. USB charging cable included in the package.

## P201UTP117

PRODUCT SIZE: 10.5X10.5X38 CM

MATERIAL: IRON AND ACRYLIC WITH MATT

LACQUER FINISH

POWER: 1.5 WATT W

**GROSS WEIGHT: 0.55 KG KG** 

PACKAGING SIZE: 11.5X11.5X39.5 CM

PACKAGING: GIFT BOX UNITS X PARCEL: 6 UNITS X PALLET: 216