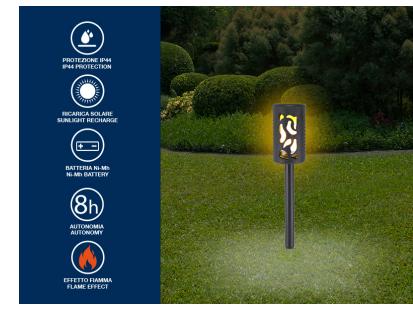

## P207ILO101

Solar light for garden and balcony including stake. The 12-LED flame-effect lamp switches on automatically in darkness and switches off in daylight, thanks to the energy from the sunlight. The stake allows the lamp to be fixed to the ground anywhere in the garden, next to flower beds or along pathways. Body made of plastic, solar panel made of glass. Recharge time: 4-6 hours. Autonomy: 6-8 hours. Ni-Mh battery 1x200 mAh. width 10 cm; total height with spike: 37.5 cm. IP44 protection