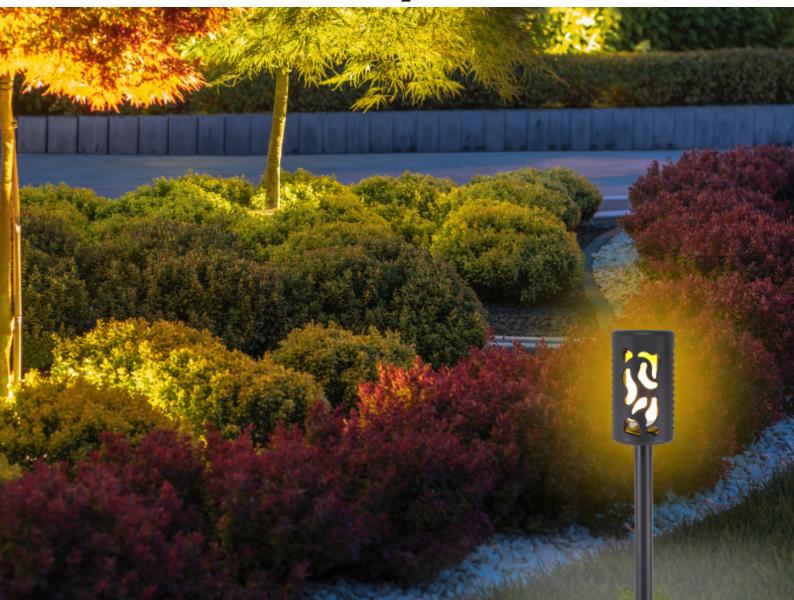

## P207ILO101

Solar light for garden and balcony including stake. The 12-LED flame-effect lamp switches on automatically in darkness and switches off in daylight, thanks to the energy from the sunlight. The stake allows the lamp to be fixed to the ground anywhere in the garden, next to flower beds or along pathways. Body made of plastic, solar panel made of glass. Recharge time: 4-6 hours. Autonomy: 6-8 hours. Ni-Mh battery 1x200 mAh. width 10 cm; total height with spike: 37.5 cm. IP44 protection