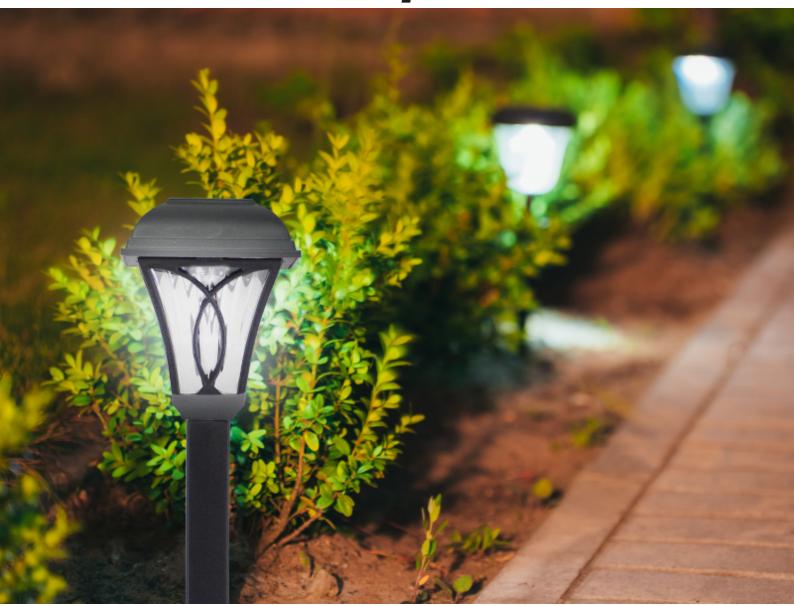

## P207ILO040

Set of 4 solar lights for garden and balcony including picket. The lamp automatically turns on in the dark and off in daylight, thanks to the energy that comes from sunlight. The peg allows you to fix the lamp to the ground at any point in the garden, next to the aisles or along the paths. Body made of plastic, glass solar panel. Charging time: 4-6 hours. Autonomy: 6-8 hours. Battery Ni-Mh 1x100 mAh. width 8 cm; total height with button: 34 cm. Protection IP44