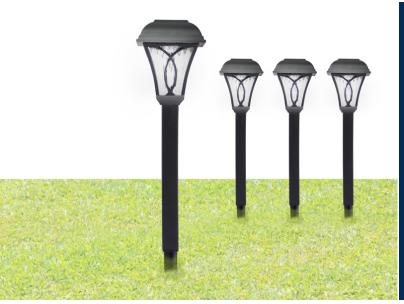

## P207ILO040

Set of 4 solar lights for garden and balcony including picket. The lamp automatically turns on in the dark and off in daylight, thanks to the energy that comes from sunlight. The peg allows you to fix the lamp to the ground at any point in the garden, next to the aisles or along the paths. Body made of plastic, glass solar panel. Charging time: 4-6 hours. Autonomy: 6-8 hours. Battery Ni-Mh 1x100 mAh. width 8 cm; total height with button: 34 cm. Protection IP44