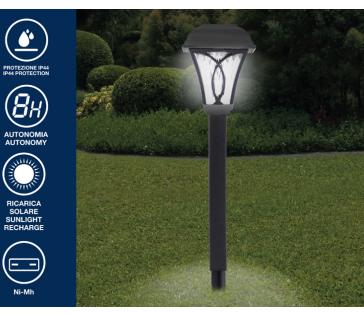

## P207ILO040

Set of 4 solar lights for garden and balcony including picket. The lamp automatically turns on in the dark and off in daylight, thanks to the energy that comes from sunlight. The peg allows you to fix the lamp to the ground at any point in the garden, next to the aisles or along the paths. Body made of plastic, glass solar panel. Charging time: 4-6 hours. Autonomy: 6-8 hours. Battery Ni-Mh 1x100 mAh. width 8 cm; total height with button: 34 cm. Protection IP44