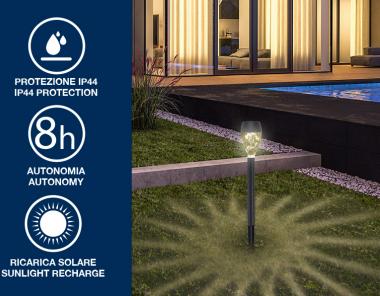

## P207ILO050

Set of 5 solar lights ideal as path and garden markers. The lamps switch on automatically in darkness and switch off in daylight, thanks to the energy coming from the sunlight.

Stakes allow the lamps to be fixed to the ground anywhere in the garden, next to flower beds or along pathways. Body made of pp plastic, solar panel 2x2 cm glass. Recharge time: 4-6 hours. Autonomy: 6-8 hours. Ni-Mh battery 1x40 mAh. width diameter 4.5 cm; total height with spike: 32 cm. IP44 protection