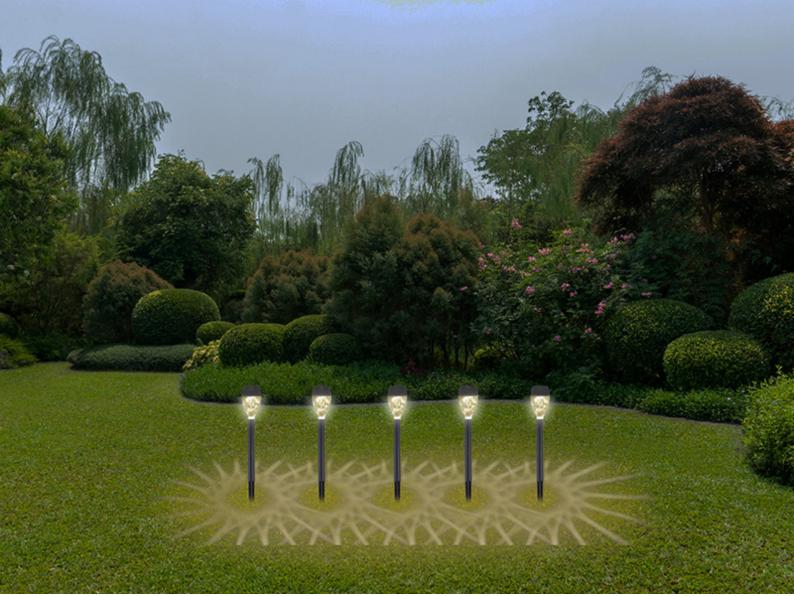

Set 5 Lume solar lamps

## P207ILO050

Set of 5 solar lights ideal as path and garden markers. The lamps switch on automatically in darkness and switch off in daylight, thanks to the energy coming from the sunlight.

Stakes allow the lamps to be fixed to the ground anywhere in the garden, next to flower beds or along pathways. Body made of pp plastic, solar panel 2x2 cm glass. Recharge time: 4-6 hours. Autonomy: 6-8 hours. Ni-Mh battery 1x40 mAh. width diameter 4.5 cm; total height with spike: 32 cm. IP44 protection