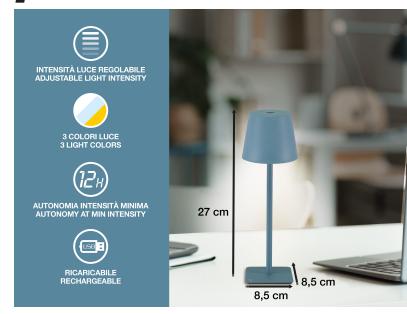

## P207ILI200

Rechargeable table lamp with touch switch. With a simple touch you can choose between warm, cold or natural light. The light intensity can be adjusted by holding down the power button. Water-resistant, it can be used both indoors and outdoors. The powerful battery ensures continuous use at minimum intensity for about 12 hours. USB charging cable included in the package.

## P207ILI200

PRODUCT SIZE: 8,5X8,5X27 CM

MATERIAL: PLASTIC, IRON AND ACRYLIC WITH

MATT LACQUER FINISH **BATTERY**: 1200 MAH - 3.7V **GROSS WEIGHT**: 0,33 KG

PACKAGING SIZE: 8,8X8,8X28 CM

PACKAGING: GIFT BOX UNITS X PARCEL: 6