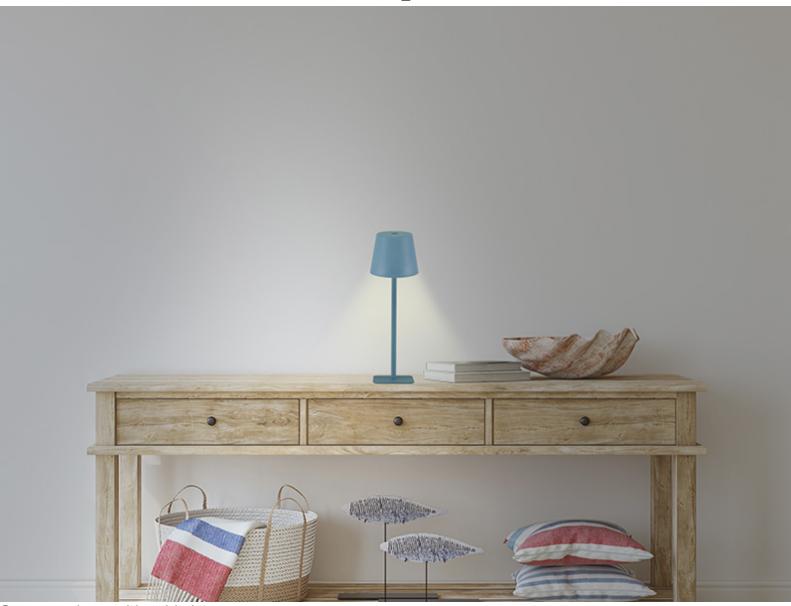

## P207ILI200

Rechargeable table lamp with touch switch. With a simple touch you can choose between warm, cold or natural light. The light intensity can be adjusted by holding down the power button. Water-resistant, it can be used both indoors and outdoors. The powerful battery ensures continuous use at minimum intensity for about 12 hours. USB charging cable included in the package.