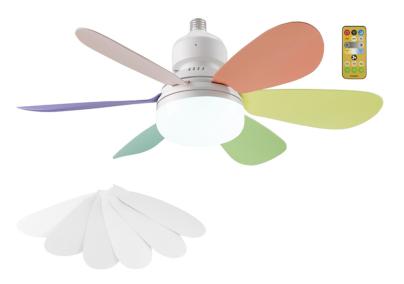

#### P206VEN610

Ceiling fan with dual function: ventilation and lighting.

Comes with 2 sets of interchangeable blades: 6 white and 6 coloured blades. 3 adjustable ventilation speeds and programmable timer from the handy remote control supplied.

Ideal as a chandelier thanks to the energy-saving class A lamp with E27 socket. 3 selectable light colours: white, natural and warm light. Adjustable light intensity and night light function. Easy to fit bulb, thanks to the included lamp holder. Silent operation. Fan height adjustable in two positions, thanks to the included extension. Suitable for various rooms in the home, office and garage.