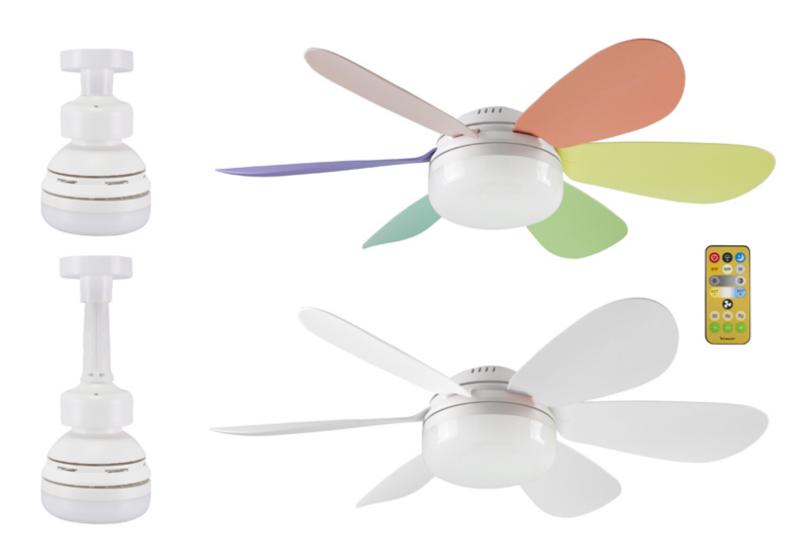

#### P206VEN610

Ceiling fan with dual function: ventilation and lighting.

Comes with 2 sets of interchangeable blades: 6 white and 6 coloured blades. 3 adjustable ventilation speeds and programmable timer from the handy remote control supplied.

Ideal as a chandelier thanks to the energy-saving class A lamp with E27 socket. 3 selectable light colours: white, natural and warm light. Adjustable light intensity and night light function. Easy to fit bulb, thanks to the included lamp holder. Silent operation. Fan height adjustable in two positions, thanks to the included extension. Suitable for various rooms in the home, office and garage.