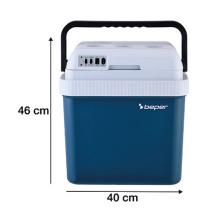

### P102CON300

PRODUCT SIZE: 40,2X30,6X46 CM

POWER: 220-240V 50HZ W GROSS WEIGHT: 3,90 KG KG

PACKAGING SIZE: 40,2X30,6X46 CM

PACKAGING: HEAT SHRINKAGE WITH CARD

**UNITS X PARCEL**: 1

8056420225327