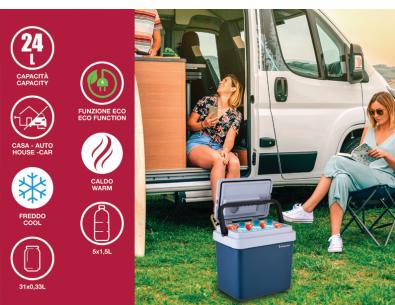

#### P102CON300

24 litre thermoelectric refrigerator, ideal for storing food, containers, bottles and cans. Thanks to its silent technology, it cools down to 13°C below room temperature and heats up to 50°C. Two operating modes: Normal to heat or cool and Eco to save energy, maintain the temperature reached and make the fridge even quieter. Two sockets included: 12V car and wall socket, usable both in the car and at home. Lightweight and portable, it is perfect for picnics, travel and camping. Equipped with a divider and a practical carrying handle.