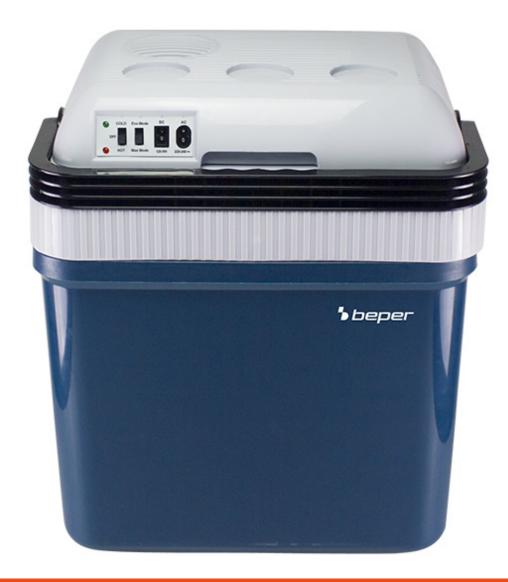

#### P102CON300

24 litre thermoelectric refrigerator, ideal for storing food, containers, bottles and cans. Thanks to its silent technology, it cools down to 13°C below room temperature and heats up to 50°C. Two operating modes: Normal to heat or cool and Eco to save energy, maintain the temperature reached and make the fridge even quieter. Two sockets included: 12V car and wall socket, usable both in the car and at home. Lightweight and portable, it is perfect for picnics, travel and camping. Equipped with a divider and a practical carrying handle.