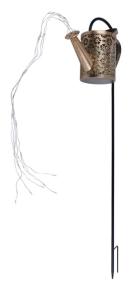

## P207ILO002

Ideal for decorating and illuminating gardens and terraces
Metal lamp with rust-proof gold coating
Light cascade with 36 flashing LED mini-lights
80 cm pole with double peg for fixing in the ground
Automatically switches on in the dark and off in the light
Solar rechargeable with up to 10 hours runtime
Ideal for outdoor use thanks to IP44 water protection