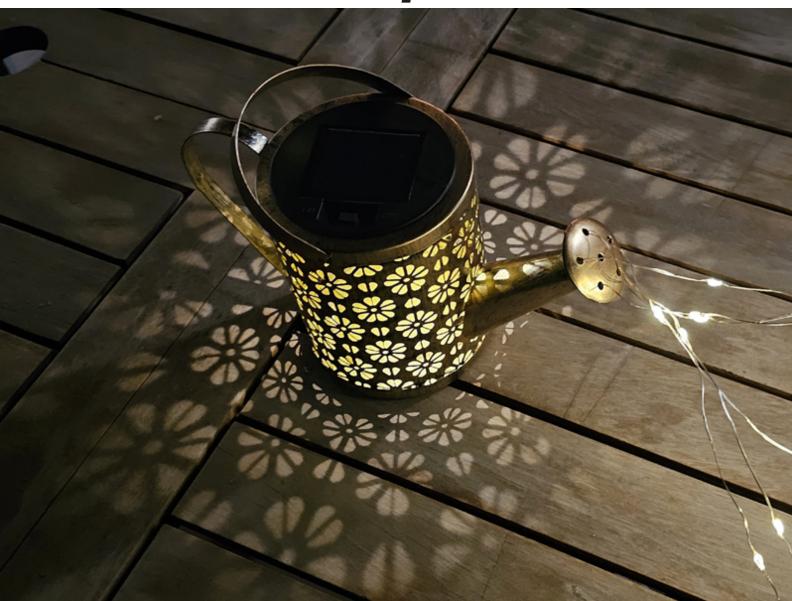

## P207ILO002

Ideal for decorating and illuminating gardens and terraces
Metal lamp with rust-proof gold coating
Light cascade with 36 flashing LED mini-lights
80 cm pole with double peg for fixing in the ground
Automatically switches on in the dark and off in the light
Solar rechargeable with up to 10 hours runtime
Ideal for outdoor use thanks to IP44 water protection