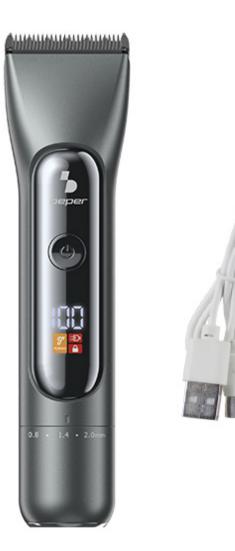

## **RECHARGEABLE HAIR CLIPPER**

## P304CAP010

Rechargeable hair clipper with 0.3 mm blade adjustment range and two speed levels to ensure maximum precision for every beard and hair style. Corded and rechargeable operation with long-lasting lithium-ion battery with 3 hours of battery life. Fixed steel blades with titanium coating and movable ceramic blades. LED display with battery status indicator, speed, key lock against accidental switch-on and charging signal. Equipped with 4 trimmer combs for different cutting lengths. Includes USB Type C charging cable, cleaning brush and lubricating oil.