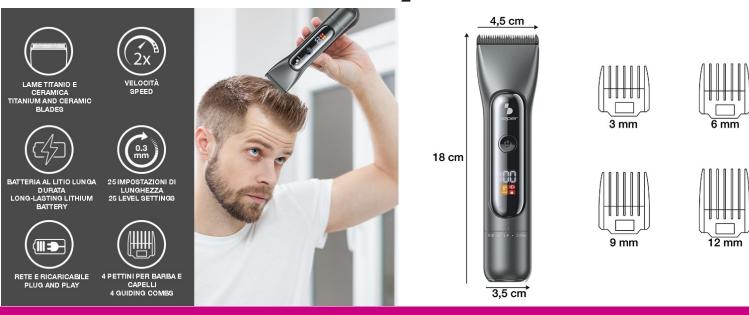

## **RECHARGEABLE HAIR CLIPPER**

## P304CAP010

Rechargeable hair clipper with 0.3 mm blade adjustment range and two speed levels to ensure maximum precision for every beard and hair style. Corded and rechargeable operation with long-lasting lithium-ion battery with 3 hours of battery life. Fixed steel blades with titanium coating and movable ceramic blades. LED display with battery status indicator, speed, key lock against accidental switch-on and charging signal. Equipped with 4 trimmer combs for different cutting lengths. Includes USB Type C charging cable, cleaning brush and lubricating oil.

## P304CAP010

PRODUCT SIZE: 4,5X3,5X18 CM MATERIAL: BODY: ABS | BLADES: TITANIUM-COATED STEEL + CERAMIC BATTERY: BATTERIA 2000 MAH – 3.7 V GROSS WEIGHT: 0,50 KG KG PACKAGING SIZE: 17.60X4.90X24.20 CM PACKAGING: GIFT BOX UNITS X PARCEL: 4