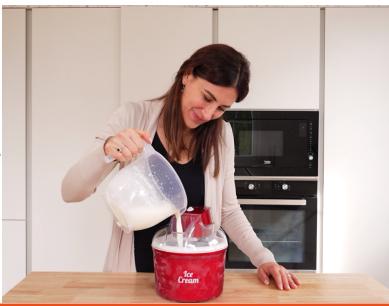

### P102GEL002

Automatic ice cream maker to prepare homemade ice cream and sorbets in just 40 minutes, thanks to the double-insulated aluminium basket that easily freezes in the freezer to be always ready to use. Transparent lid with large hole for ingredient insertion and safety lock. Fully automated operation, no need to whisk by hand. Stable non-slip feet.