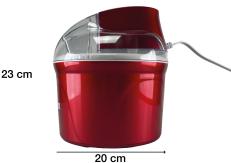

### P102GEL002

PRODUCT SIZE: 20X20X23 CM

MATERIAL: PLASTIC
POWER: 12 W W

**GROSS WEIGHT**: 2,50 KG KG

**PACKAGING SIZE**: 22,40X22,40X29,90 CM

PACKAGING: GIFT BOX UNITS X PARCEL: 4

8056420225594