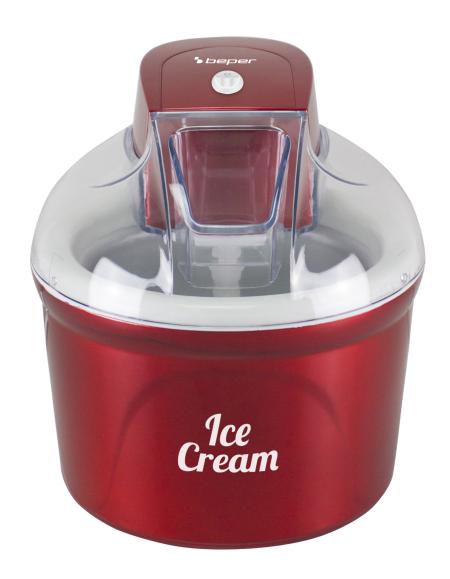

### **AUTOMATIC ICE CREAM AND SORBET MAKER**

### P102GEL002

Automatic ice cream maker to prepare homemade ice cream and sorbets in just 40 minutes, thanks to the double-insulated aluminium basket that easily freezes in the freezer to be always ready to use. Transparent lid with large hole for ingredient insertion and safety lock. Fully automated operation, no need to whisk by hand. Stable non-slip feet.