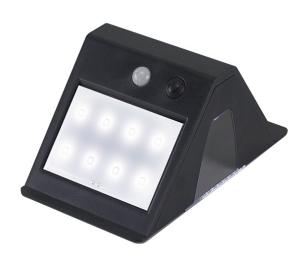

## P207ILO070

Solar-powered wall lamp with double-sided light.

The light on the front switches on automatically with the passage of a person thanks to the motion sensor. The light on the back automatically switches on in darkness and switches off in daylight. Lamp can be hung

on the wall thanks to the included screws. Ideal for outdoor use thanks to IP65 water protection.