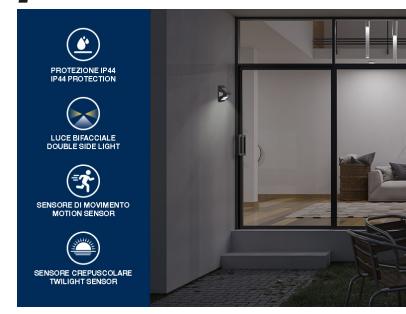

## P207ILO070

Solar-powered wall lamp with double-sided light.

The light on the front switches on automatically with the passage of a person thanks to the motion sensor. The light on the back automatically switches on in darkness and switches off in daylight. Lamp can be hung

on the wall thanks to the included screws. Ideal for outdoor use thanks to IP65 water protection.