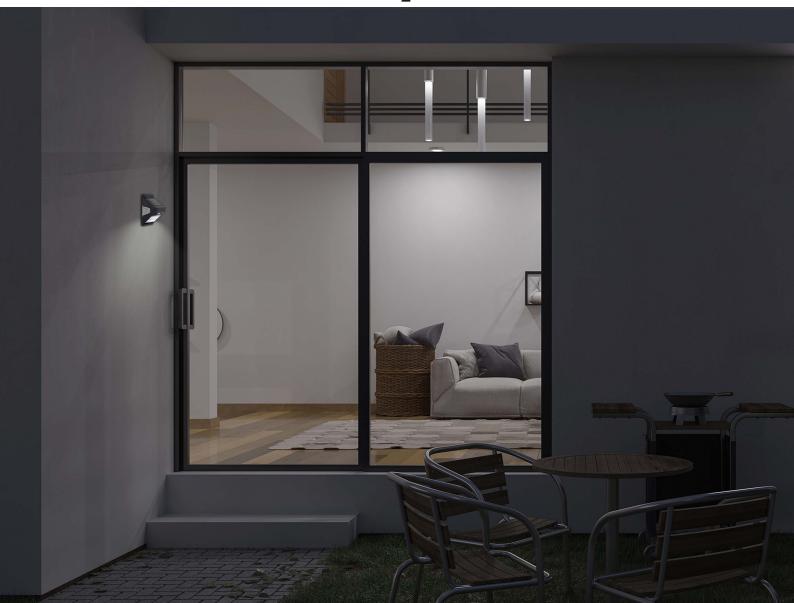

## P207ILO070

Solar-powered wall lamp with double-sided light.

The light on the front switches on automatically with the passage of a person thanks to the motion sensor. The light on the back automatically switches on in darkness and switches off in daylight. Lamp can be hung

on the wall thanks to the included screws. Ideal for outdoor use thanks to IP65 water protection.