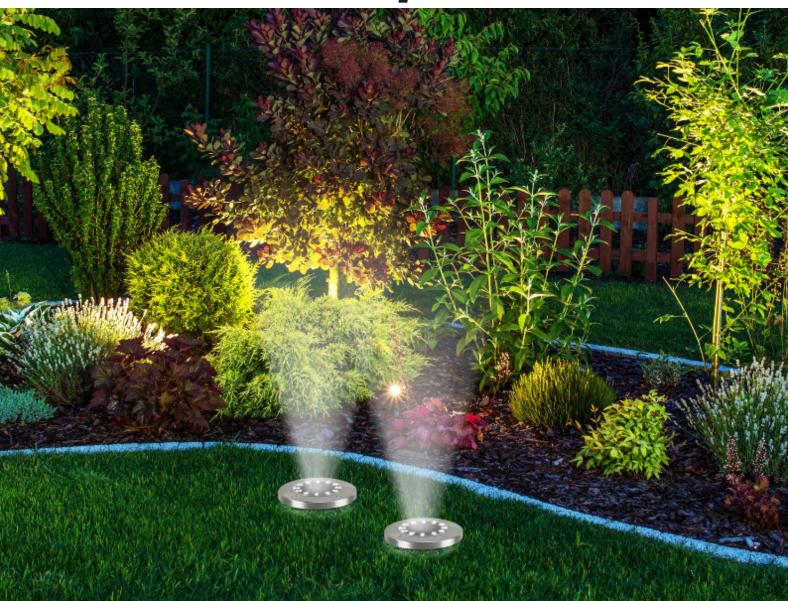

## P207ILO020

Set of 2 solar walkway marker lamps for driveways and gardens including stake. The lamps switch on automatically in darkness and switch off in daylight, thanks to the energy from the sunlight. The stake allows the lamps to be fixed to the ground anywhere in the garden, next to flower beds or along pathways. Body made of plastic, solar panel made of glass.