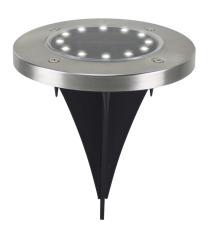

## P207ILO020

Set of 2 solar walkway marker lamps for driveways and gardens including stake. The lamps switch on automatically in darkness and switch off in daylight, thanks to the energy from the sunlight. The stake allows the lamps to be fixed to the ground anywhere in the garden, next to flower beds or along pathways. Body made of plastic, solar panel made of glass.