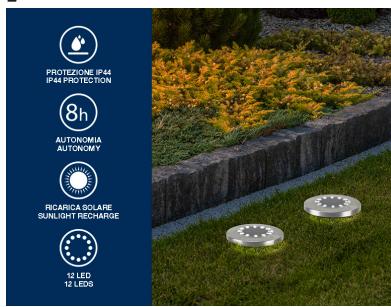

## P207ILO020

Set of 2 solar walkway marker lamps for driveways and gardens including stake. The lamps switch on automatically in darkness and switch off in daylight, thanks to the energy from the sunlight. The stake allows the lamps to be fixed to the ground anywhere in the garden, next to flower beds or along pathways. Body made of plastic, solar panel made of glass.

## **b**beper

Set of two solar pegs

P207ILO020

**PRODUCT SIZE**: 12,50X6,50X12,50 CM

**MATERIAL**: PLASTIC

**BATTERY**: NI MH 300 MAH **GROSS WEIGHT**: 0,28 KG KG

PACKAGING: GIFT BOX
UNITS X PARCEL: 8

8056420225525