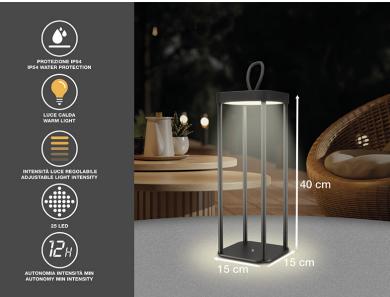

## P207ILI100

Rechargeable metal lantern suitable for indoor and outdoor use with power button on top. The light intensity is adjustable with a double click on the power button, you can choose between two different warm light colours. Convenient silicone hook makes the lantern easy to carry. It can be placed in the centre of your table or living area. USB charging cable included in the package.

## P207ILI100

PRODUCT SIZE: 15X15X40 CM MATERIAL: IRON AND ACRYLIC WITH MATT VARNISH BATTERY: 2000MAH LITIO GROSS WEIGHT: 1,61 KG PACKAGING SIZE: 43.20X23X6.10 CM PACKAGING: GIFT BOX UNITS X PARCEL: 4

8056420225266