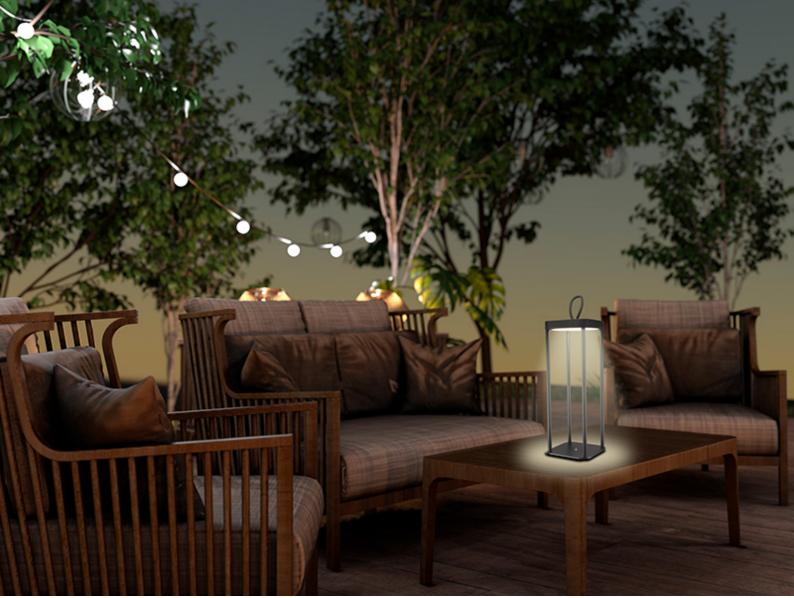

Rechargeable lamp Black Lantern

## P207ILI100

Rechargeable metal lantern suitable for indoor and outdoor use with power button on top. The light intensity is adjustable with a double click on the power button, you can choose between two different warm light colours. Convenient silicone hook makes the lantern easy to carry. It can be placed in the centre of your table or living area. USB charging cable included in the package.