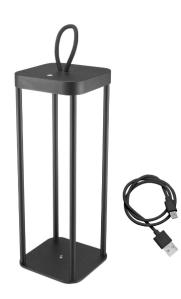

## P207ILI100

Rechargeable metal lantern suitable for indoor and outdoor use with power button on top. The light intensity is adjustable with a double click on the power button, you can choose between two different warm light colours. Convenient silicone hook makes the lantern easy to carry. It can be placed in the centre of your table or living area. USB charging cable included in the package.

## P207ILI100

PRODUCT SIZE: 15X15X40 CM MATERIAL: IRON AND ACRYLIC WITH MATT VARNISH BATTERY: 2000MAH LITIO GROSS WEIGHT: 1,61 KG PACKAGING SIZE: 43.20X23X6.10 CM PACKAGING: GIFT BOX UNITS X PARCEL: 4

8056420225266