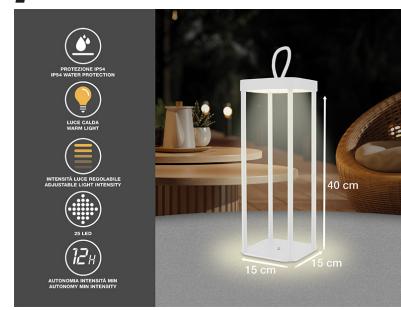

### P207ILI101

Rechargeable metal lantern suitable for indoor and outdoor use with power button on top. The light intensity is adjustable with a double click on the power button, you can choose between two different warm light colours. Convenient silicone hook makes the lantern easy to carry. It can be placed in the centre of your table or living area. USB charging cable included in the package.

#### P207ILI101

PRODUCT SIZE: 15X15X40 CM

MATERIAL: IRON AND ACRYLIC WITH MATT

**VARNISH** 

BATTERY: 2000MAH LITIO GROSS WEIGHT: 1.61 KG KG

PACKAGING SIZE: 43.20X23X6.10 CM

PACKAGING: GIFT BOX UNITS X PARCEL: 4