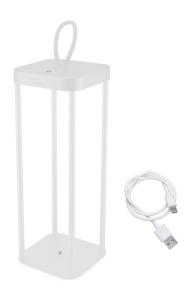

### P207ILI101

Rechargeable metal lantern suitable for indoor and outdoor use with power button on top. The light intensity is adjustable with a double click on the power button, you can choose between two different warm light colours. Convenient silicone hook makes the lantern easy to carry. It can be placed in the centre of your table or living area. USB charging cable included in the package.

#### P207ILI101

PRODUCT SIZE: 15X15X40 CM

MATERIAL: IRON AND ACRYLIC WITH MATT

**VARNISH** 

BATTERY: 2000MAH LITIO GROSS WEIGHT: 1.61 KG KG

PACKAGING SIZE: 43.20X23X6.10 CM

PACKAGING: GIFT BOX UNITS X PARCEL: 4