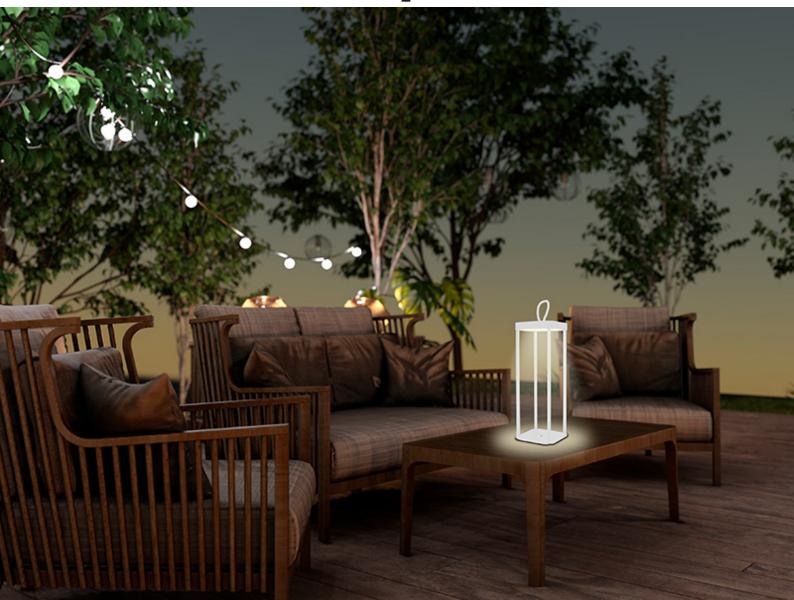

# beper

Rechargeable White Lantern Lamp

### P207ILI101

Rechargeable metal lantern suitable for indoor and outdoor use with power button on top. The light intensity is adjustable with a double click on the power button, you can choose between two different warm light colours. Convenient silicone hook makes the lantern easy to carry. It can be placed in the centre of your table or living area. USB charging cable included in the package.