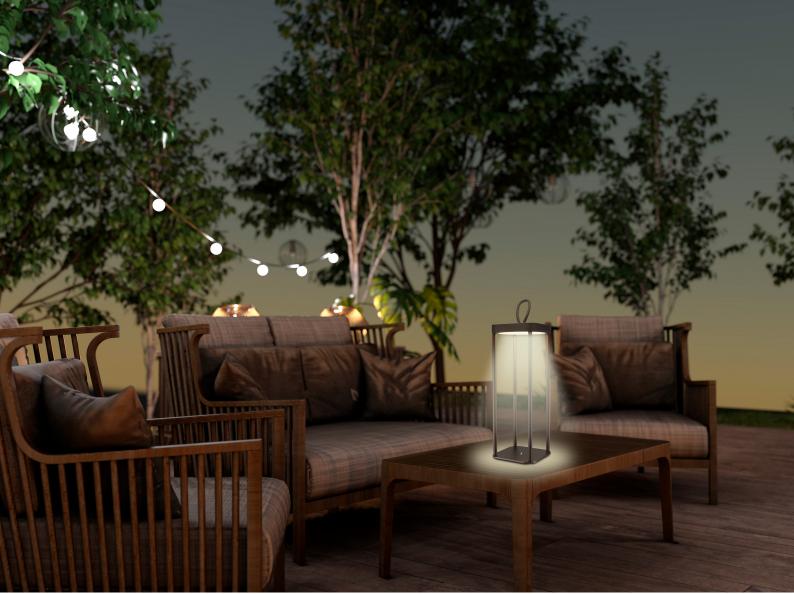

## Corten Rechargeable Lantern Lamp

## P207ILI102

Rechargeable metal lantern suitable for indoor and outdoor use with power button on top. The light intensity is adjustable with a double click on the power button, you can choose between two different warm light colours. Convenient silicone hook makes the lantern easy to carry. It can be placed in the centre of your table or living area. USB charging cable included in the package.