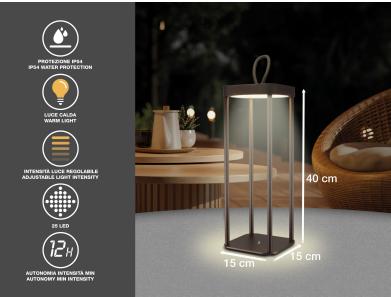

## P207ILI102

PRODUCT SIZE: 15X15X40 CM MATERIAL: IRON AND ACRYLIC WITH MATT VARNISH BATTERY: 2000MAH LITIO GROSS WEIGHT: 1.61 KG KG PACKAGING SIZE: 43.20X23X6.10 CM PACKAGING: GIFT BOX UNITS X PARCEL: 4