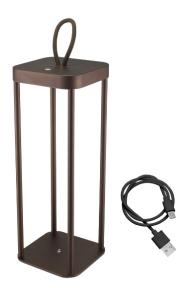

## P207ILI102

Rechargeable metal lantern suitable for indoor and outdoor use with power button on top. The light intensity is adjustable with a double click on the power button, you can choose between two different warm light colours. Convenient silicone hook makes the lantern easy to carry. It can be placed in the centre of your table or living area. USB charging cable included in the package.