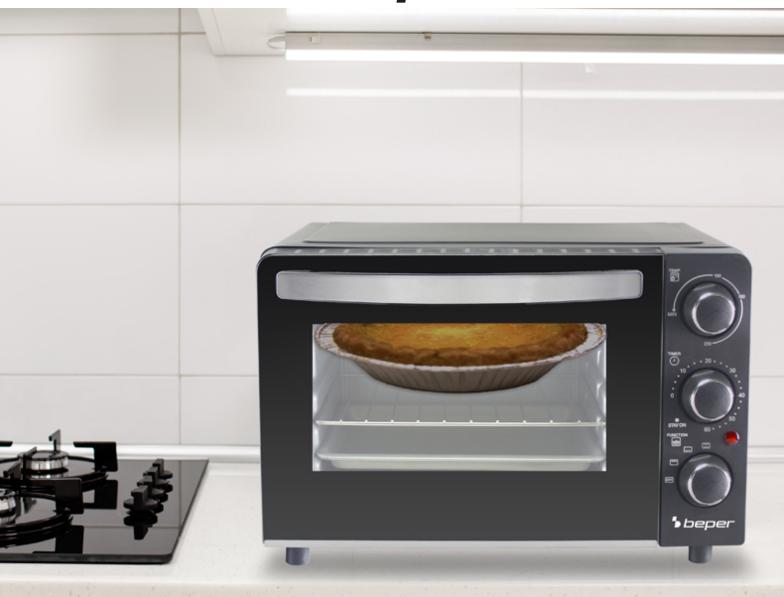

## P101FOR020

Electric oven conforming to A13 standard. Double-glazed door with heat-insulated handle. Steel heating elements. The 3 knobs allow you to adjust the temperature up to 230°C, select the cooking mode between basic, grill, combi; and set the timer up to 60 minutes with a bell or choose the 'Stay-on' function for continuous cooking. Aluminium tray, steel grill and grill removal handle included.

Dimensions (exterior): 41.5x36x27 cm; Dimensions (interior): 28x26x22 cm