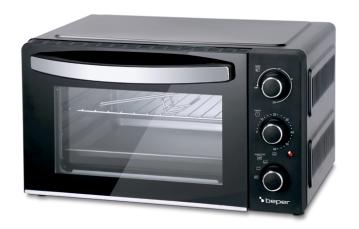

## P101FOR020

Electric oven conforming to A13 standard. Double-glazed door with heat-insulated handle. Steel heating elements. The 3 knobs allow you to adjust the temperature up to 230°C, select the cooking mode between basic, grill, combi; and set the timer up to 60 minutes with a bell or choose the 'Stay-on' function for continuous cooking. Aluminium tray, steel grill and grill removal handle included.

Dimensions (exterior): 41.5x36x27 cm; Dimensions (interior): 28x26x22 cm