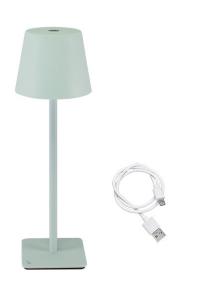

## P207ILI201

Rechargeable table lamp with touch switch. With a simple touch you can choose between warm, cold or natural light. The light intensity can be adjusted by holding down the power button. Water-resistant, it can be used both indoors and outdoors. The powerful battery ensures continuous use at minimum intensity for about 12 hours. USB charging cable included in the package.

Beper S.r.l. Via Antonio Salieri, 30 37050 Vallese di Oppeano (VR) www.beper.com

INTENSITÀ LUCE REGOLABILE DUUSTABLE LIGHT INTENSIT SCOLORI LUCE SCOLORI LUCE SLIGHT COLORS DECLORS AUTONOMIA INTENSITÀ MINIMA AUTONOMIA INTENSITÀ MINIMA AUTONOMIA INTENSITÀ MINIMA AUTONOMIA INTENSITÀ MINIMA AUTONOMIA INTENSITÀ MINIMA