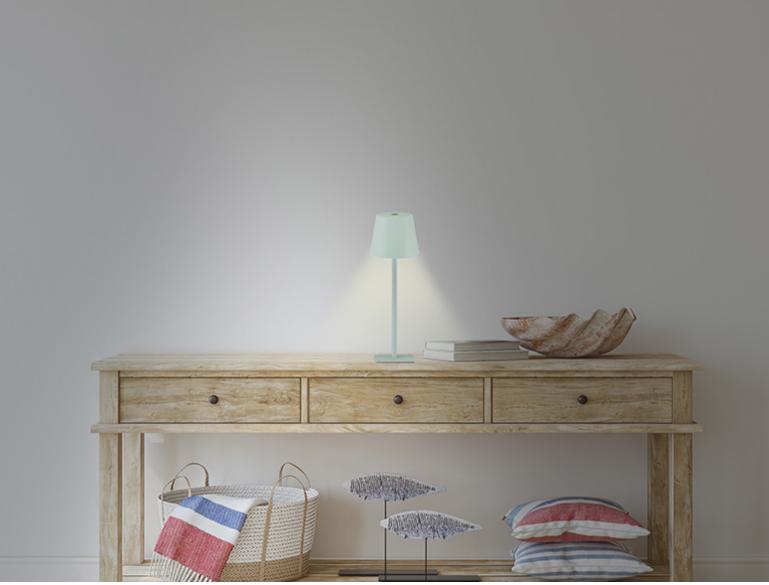

Sunset Sage table lamp

## P207ILI201

Rechargeable table lamp with touch switch. With a simple touch you can choose between warm, cold or natural light. The light intensity can be adjusted by holding down the power button. Water-resistant, it can be used both indoors and outdoors. The powerful battery ensures continuous use at minimum intensity for about 12 hours. USB charging cable included in the package.