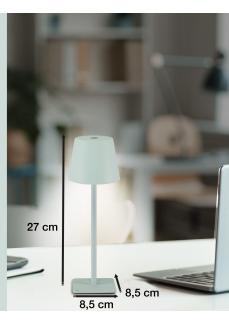

## P207ILI201

PRODUCT SIZE: 8,5 X 8,5 X 27 CM MATERIAL: PLASTIC, IRON AND ACRYLIC WITH MATT VARNISH BATTERY: 1200 MAH - 3.7V GROSS WEIGHT: 0,33 KG PACKAGING SIZE: 8,8X8,8X28 CM PACKAGING: GIFT BOX UNITS X PARCEL: 6