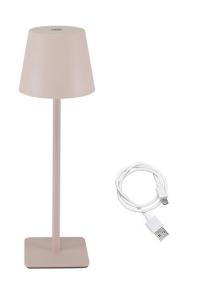

Sunset Cipria table lamp

## P207ILI202

Rechargeable table lamp with touch switch. With a simple touch you can choose between warm, cold or natural light. The light intensity can be adjusted by holding down the power button. Water-resistant, it can be used both indoors and outdoors. The powerful battery ensures continuous use at minimum intensity for about 12 hours. USB charging cable included in the package.

## P207ILI202

PRODUCT SIZE: 8,5 X 8,5 X 27 CM MATERIAL: PLASTIC, IRON AND ACRYLIC WITH MATT LACQUER FINISH BATTERY: 1200 MAH - 3.7V GROSS WEIGHT: 0,33 KG PACKAGING SIZE: 8,8X8,8X28 CM PACKAGING: GIFT BOX UNITS X PARCEL: 6