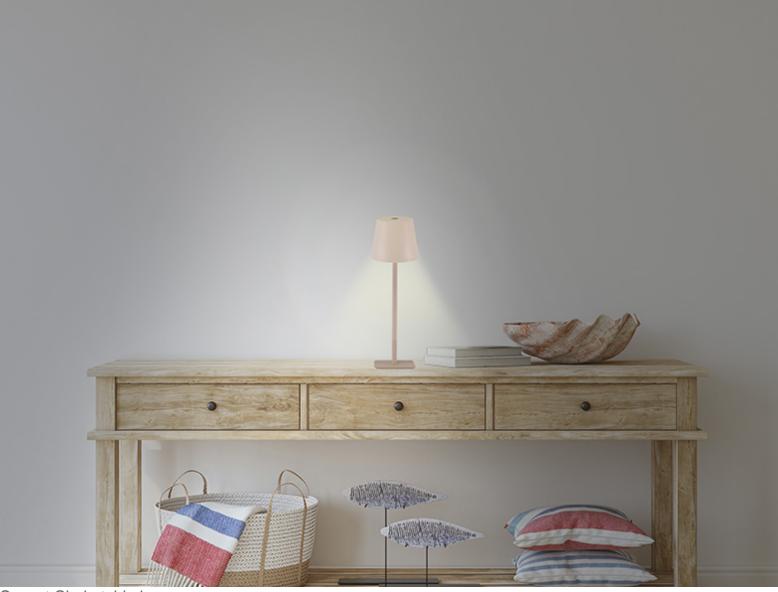

Sunset Cipria table lamp

## P207ILI202

Rechargeable table lamp with touch switch. With a simple touch you can choose between warm, cold or natural light. The light intensity can be adjusted by holding down the power button. Water-resistant, it can be used both indoors and outdoors. The powerful battery ensures continuous use at minimum intensity for about 12 hours. USB charging cable included in the package.