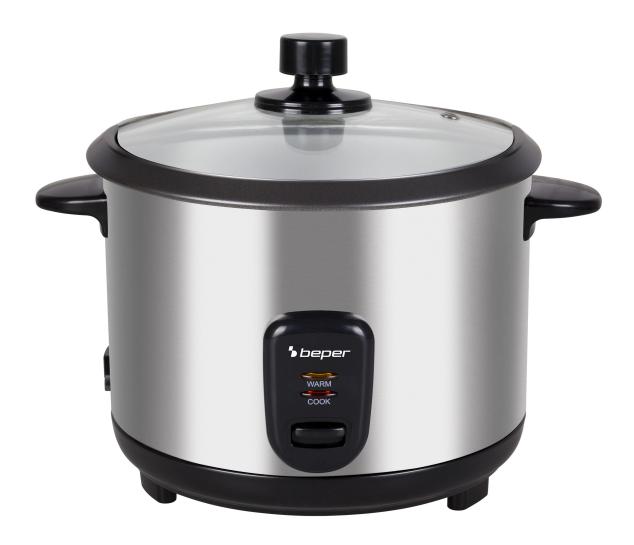

### P101VAP001

Rice cooker with steel frame with cool-touch walls and graduated aluminium container with non-stick coating with a capacity of 625 g rice, removable for easy cleaning. Glass lid for control during cooking with steam vent and heat-insulated handle. Auto power off at end of cooking and heat retention system. Red indicator light for cooking function and orange for keep warm function. Removable power cord for serving directly at the table. Aluminium tray for steaming fish and vegetables, measuring cup and rice spoon included. BPA free

### P101VAP001

PRODUCT SIZE: 27X23X29 CM

MATERIAL: STEEL BODY, NON-STICK

ALUMINIUM CONTAINER, ALUMINIUM BASKET,

**GLASS LID** 

**POWER**: 400W, 220-240V W **GROSS WEIGHT**: 2,09 KG KG

PACKAGING SIZE: 23.60X24.10X 27 CM