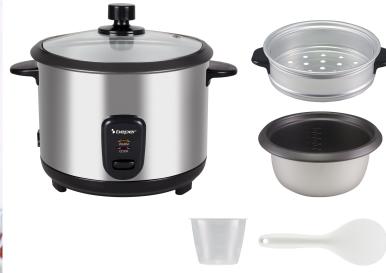

### P101VAP001

Rice cooker with steel frame with cool-touch walls and graduated aluminium container with non-stick coating with a capacity of 625 g rice, removable for easy cleaning. Glass lid for control during cooking with steam vent and heat-insulated handle. Auto power off at end of cooking and heat retention system. Red indicator light for cooking function and orange for keep warm function. Removable power cord for serving directly at the table. Aluminium tray for steaming fish and vegetables, measuring cup and rice spoon included. BPA free