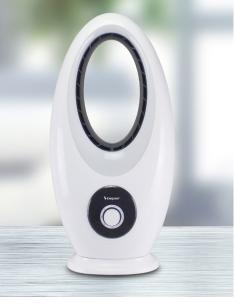

## Bladeless fan

## P206RAF110

Floor fan with modern design, engineered with innovative bladeless technology for better and more effective airflow distribution throughout the room. Increased safety for the whole family thanks to the absence of blades. Silent, oscillating and with 3 ventilation speeds. Constant and more powerful air flow than standard fans. Comfortable stand that makes it stable.