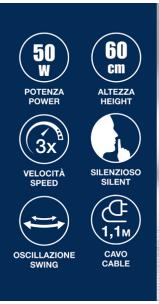

## P206RAF110

Floor fan with modern design, engineered with innovative bladeless technology for better and more effective airflow distribution throughout the room. Increased safety for the whole family thanks to the absence of blades. Silent, oscillating and with 3 ventilation speeds. Constant and more powerful air flow than standard fans. Comfortable stand that makes it stable.

## P206RAF110

**PRODUCT SIZE**: 29 X 18,5 X 60 CM

MATERIAL: PLASTIC

POWER: 50 W W

**GROSS WEIGHT**: 2,8 KG KG

PACKAGING SIZE: 31X22,50X65 CM

PACKAGING: GIFT BOX

UNITS X PARCEL: 1
UNITS X PALLET: 25