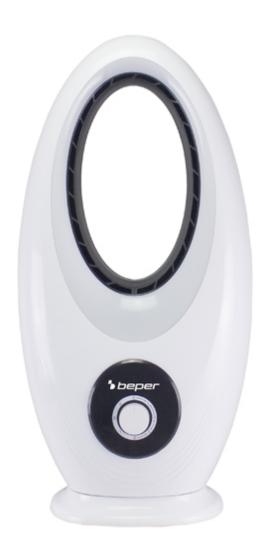

## Bladeless fan

## P206RAF110

Floor fan with modern design, engineered with innovative bladeless technology for better and more effective airflow distribution throughout the room. Increased safety for the whole family thanks to the absence of blades. Silent, oscillating and with 3 ventilation speeds. Constant and more powerful air flow than standard fans. Comfortable stand that makes it stable.