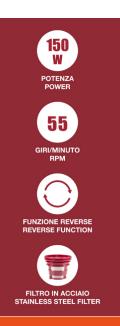

## 90.421R

Cold juice extractor with steel filter perfect for extracts that maintain vitamins and minerals of fruit and vegetables. Low rotation speed of 55 rpm. Wheel for ignition and for reverse. Double outlet for juice and waste. Safety locking system that allows to start it only if correctly mounted and protection against overheating. Easy to disassemble and clean. Silent. Cleaning brush supplied.

## **SLOW JUICER**

90.421R

**POWER**: 150 W

**GROSS WEIGHT**: 4,83 KG

PACKAGING SIZE: 46X23X24 CM PACKAGING: COLORED BOX

UNITS X PARCEL: 2
UNITS X PALLET: 40

Video

8051772716578