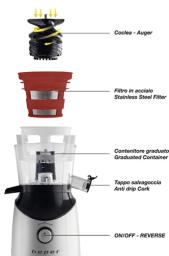

## 90.421R

Cold juice extractor with steel filter perfect for extracts that maintain vitamins and minerals of fruit and vegetables. Low rotation speed of 55 rpm. Wheel for ignition and for reverse. Double outlet for juice and waste. Safety locking system that allows to start it only if correctly mounted and protection against overheating. Easy to disassemble and clean. Silent. Cleaning brush supplied.