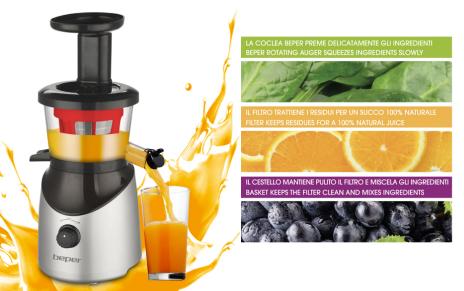

## 90.421R

Cold juice extractor with steel filter perfect for extracts that maintain vitamins and minerals of fruit and vegetables. Low rotation speed of 55 rpm. Wheel for ignition and for reverse. Double outlet for juice and waste. Safety locking system that allows to start it only if correctly mounted and protection against overheating. Easy to disassemble and clean. Silent. Cleaning brush supplied.