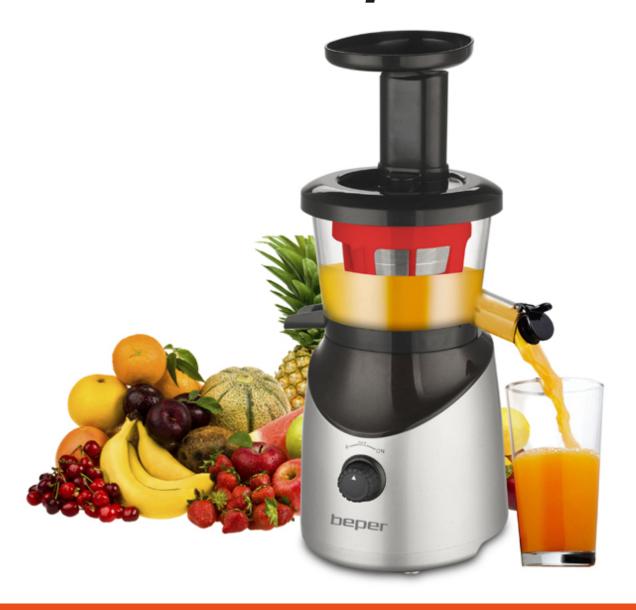

## **SLOW JUICER**

## 90.421R

Cold juice extractor with steel filter perfect for extracts that maintain vitamins and minerals of fruit and vegetables. Low rotation speed of 55 rpm. Wheel for ignition and for reverse. Double outlet for juice and waste. Safety locking system that allows to start it only if correctly mounted and protection against overheating. Easy to disassemble and clean. Silent. Cleaning brush supplied.

## **SLOW JUICER**

90.421R

**POWER**: 150 W

**GROSS WEIGHT**: 4,83 KG

PACKAGING SIZE: 46X23X24 CM PACKAGING: COLORED BOX

UNITS X PARCEL: 2
UNITS X PALLET: 40

Video

8051772716578