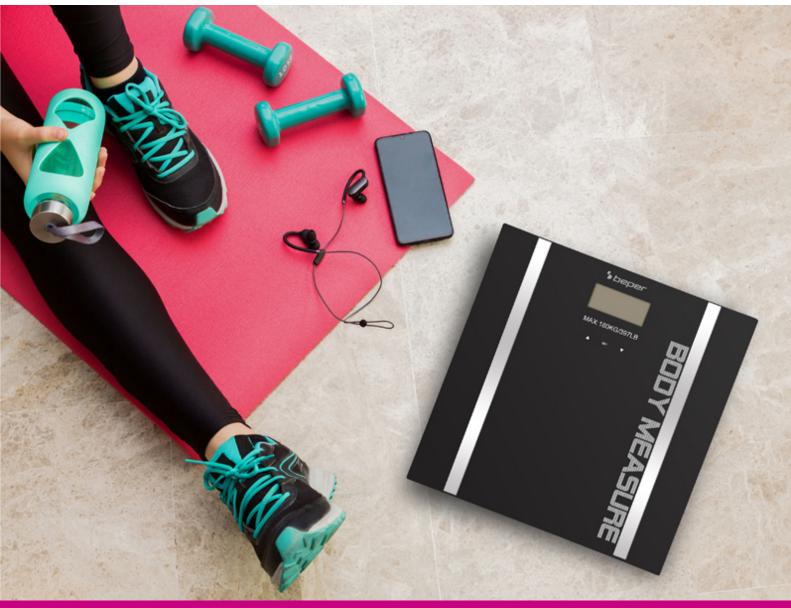

## **BIOELECTRICAL IMPEDANCE BODY SCALE**

## 40.808A

Electronic bathroom scale with 6mm thick tempered glass platform. Thanks to the metal inserts, entering your data, it calculates the muscoles and bone mass, the percentage of liquids with capacity up to 10 memories. Maximum load 180 Kg. LCD display. Automatic switch-off and reset with indication of overload and battery level. Battery included.