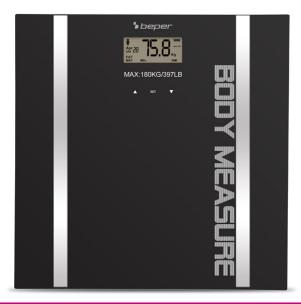

## **BIOELECTRICAL IMPEDANCE BODY SCALE**

## 40.808A

Electronic bathroom scale with 6mm thick tempered glass platform. Thanks to the metal inserts, entering your data, it calculates the muscoles and bone mass, the percentage of liquids with capacity up to 10 memories. Maximum load 180 Kg. LCD display. Automatic switch-off and reset with indication of overload and battery level. Battery included.

## **BIOELECTRICAL IMPEDANCE BODY SCALE**

40.808A

PRODUCT SIZE: 30X30X1,7CM
MATERIAL: TEMPERED GLASS
BATTERY: 1\*CR2032 INCLUDED

**GROSS WEIGHT: 1,65 KG** 

PACKAGING SIZE: 31,8X31,8X2,6 CM

**PACKAGING: COLORED BOX** 