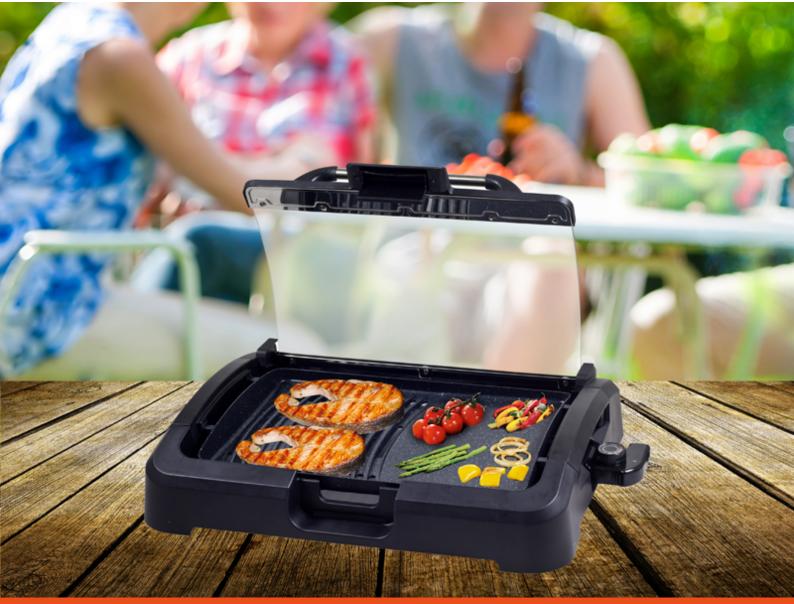

## 90.871

Electric barbecue with support body in resistant plastic and die-cast aluminum plate with a non-stick coating of 39x29cm with heat-insulated handles. Equipped with glass lid with steel handle to keep food warm and avoid splashing during cooking. Aluminum water tray included for smokeless cooking. Thermostat with 5 selectable temperature levels. Very simple cleaning thanks to completely removable components.