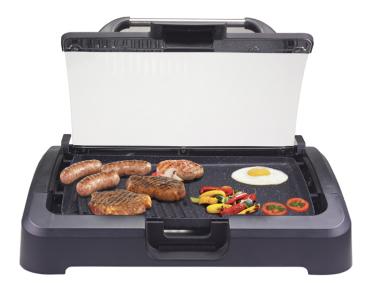

## 90.871

Electric barbecue with support body in resistant plastic and die-cast aluminum plate with a non-stick coating of 39x29cm with heat-insulated handles. Equipped with glass lid with steel handle to keep food warm and avoid splashing during cooking. Aluminum water tray included for smokeless cooking. Thermostat with 5 selectable temperature levels. Very simple cleaning thanks to completely removable components.