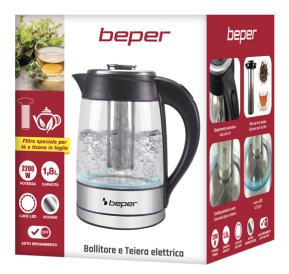

## BB.103

Elegant electric kettle with glass body of 1.8L capacity. Concealed heating elements and blue operating light. Equipped with a removable filter and graduated water level indicator. Automatic switch-off when temperature is reached and auto-off in the absence of liquids. Base with cord winder. With power button on the handle. Equipped with a special internal removable stainless steel filter for herbal teas.

## **ELECTRIC KETTLE 1.8 L**

BB.103

PRODUCT SIZE: 23X16X24 CM

MATERIAL: GLASS/STAINLESS STEEL/ABS

**POWER**: 2200 W

**GROSS WEIGHT**: 1,4 KG

PACKAGING SIZE: 22X18,5X24,8 CM

PACKAGING: COLORED BOX