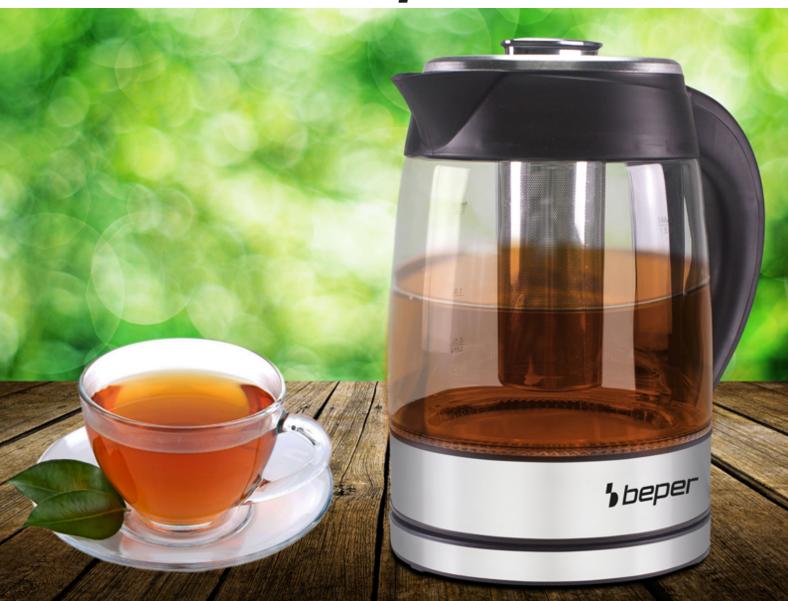

## BB.103

Elegant electric kettle with glass body of 1.8L capacity. Concealed heating elements and blue operating light. Equipped with a removable filter and graduated water level indicator. Automatic switch-off when temperature is reached and auto-off in the absence of liquids. Base with cord winder. With power button on the handle. Equipped with a special internal removable stainless steel filter for herbal teas.