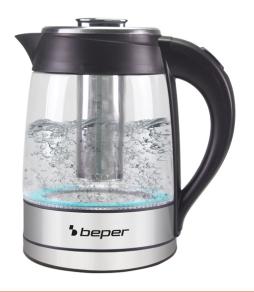

## BB.103

Elegant electric kettle with glass body of 1.8L capacity. Concealed heating elements and blue operating light. Equipped with a removable filter and graduated water level indicator. Automatic switch-off when temperature is reached and auto-off in the absence of liquids. Base with cord winder. With power button on the handle. Equipped with a special internal removable stainless steel filter for herbal teas.