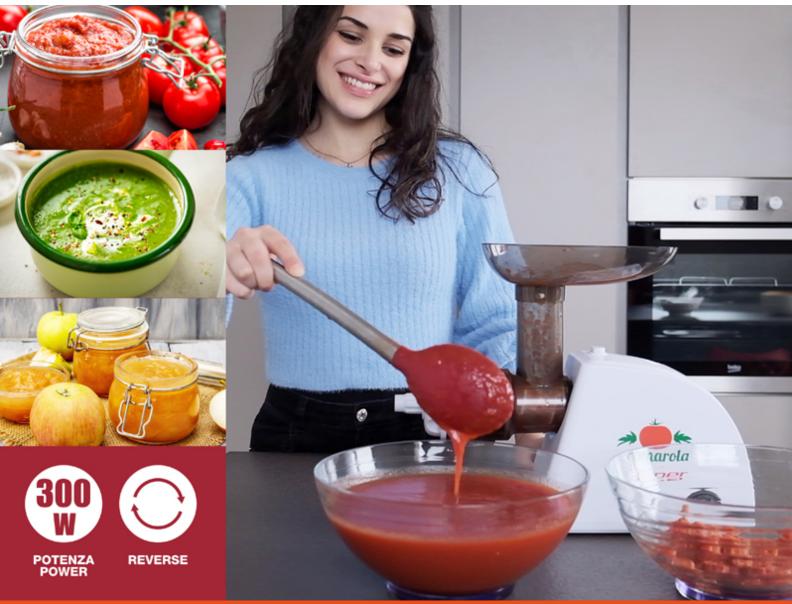

## **ELECTRIC TOMATO JUICER**

## **BP.720**

Electric tomato juicer ideal for preparing tomato preserves, sauces, vegetable purees and fruit juices. By placing the tomatoes in the practical tray, it automatically separates the waste peels from the tomato pulp. With reverse function and practical carrying handle. Overheating protection and stable non-slip feet. Body in abs and filter in stainless steel. Plastic tray and pusher supplied.

## **ELECTRIC TOMATO JUICER**

**BP.720** 

PRODUCT SIZE: 37X11X37 CM

MATERIAL: STAINLESS STEEL/ABS/ POM

POWER: 300 W

**GROSS WEIGHT**: 2,6 KG

PACKAGING SIZE: 27,5X21X21,5 CM

**PACKAGING: COLORED BOX** 