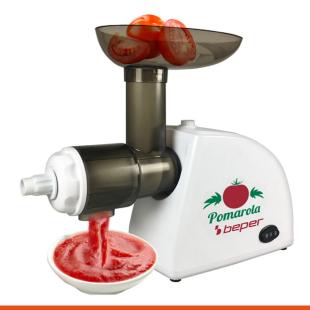

## **ELECTRIC TOMATO JUICER**

## **BP.720**

Electric tomato juicer ideal for preparing tomato preserves, sauces, vegetable purees and fruit juices. By placing the tomatoes in the practical tray, it automatically separates the waste peels from the tomato pulp. With reverse function and practical carrying handle. Overheating protection and stable non-slip feet. Body in abs and filter in stainless steel. Plastic tray and pusher supplied.

## **ELECTRIC TOMATO JUICER**

**BP.720** 

PRODUCT SIZE: 37X11X37 CM

MATERIAL: STAINLESS STEEL/ABS/ POM

POWER: 300 W

**GROSS WEIGHT**: 2,6 KG

PACKAGING SIZE: 27,5X21X21,5 CM

**PACKAGING: COLORED BOX** 