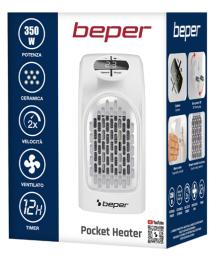

## RI.201

The Pocket Heater mini fan heater, is practical and space-saving. It has a led display and a convenient 180° rotating plug and ceramic heating elements. Two-speed operation, temperature is adjustablebetween 15 and 32°C. Timer is also adjustable up to 12 hours and auto-off in case of overheating.

Beper S.r.l. Via Antonio Salieri, 30 37050 Vallese di Oppeano (VR) www.beper.com

Pocket Heater

RI.201

MATERIAL: ABS POWER: 350 W GROSS WEIGHT: 0,50 KG PACKAGING SIZE: 13X17X9.5 CM PACKAGING: COLORED BOX UNITS X PARCEL: 6 UNITS X PALLET: 504