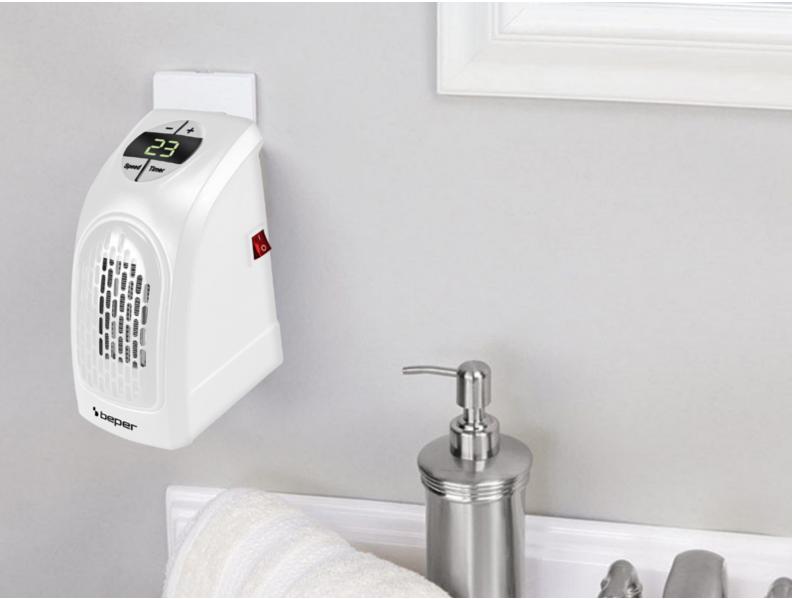

## RI.201

The Pocket Heater mini fan heater, is practical and space-saving. It has a led display and a convenient 180° rotating plug and ceramic heating elements. Two-speed operation, temperature is adjustablebetween 15 and 32°C. Timer is also adjustable up to 12 hours and auto-off in case of overheating.