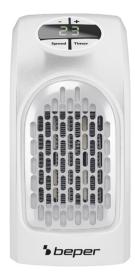

## RI.201

The Pocket Heater mini fan heater, is practical and space-saving. It has a led display and a convenient 180° rotating plug and ceramic heating elements. Two-speed operation, temperature is adjustablebetween 15 and 32°C. Timer is also adjustable up to 12 hours and auto-off in case of overheating.