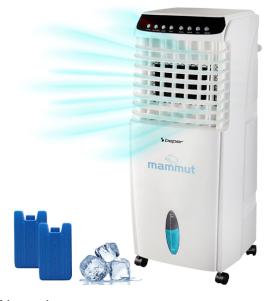

## VE.550

Air cooler with ABS structure and digital display that does not require connection pipe or external support. Easy to use display with 3 selectable speeds and 3 modes: natural, breeze and night. Equipped with ionizer and humidifier function, horizontal and vertical oscillation and programmable timer up to 24 hours. With convenient 10L drawer tank and remote control supplied. The 4 wheels at the base make it easy to move around in any area of ??the house.No connection pipes or external support.