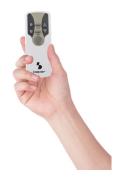

## VE.550

Air cooler with ABS structure and digital display that does not require connection pipe or external support. Easy to use display with 3 selectable speeds and 3 modes: natural, breeze and night. Equipped with ionizer and humidifier function, horizontal and vertical oscillation and programmable timer up to 24 hours. With convenient 10L drawer tank and remote control supplied. The 4 wheels at the base make it easy to move around in any area of ??the house.No connection pipes or external support.