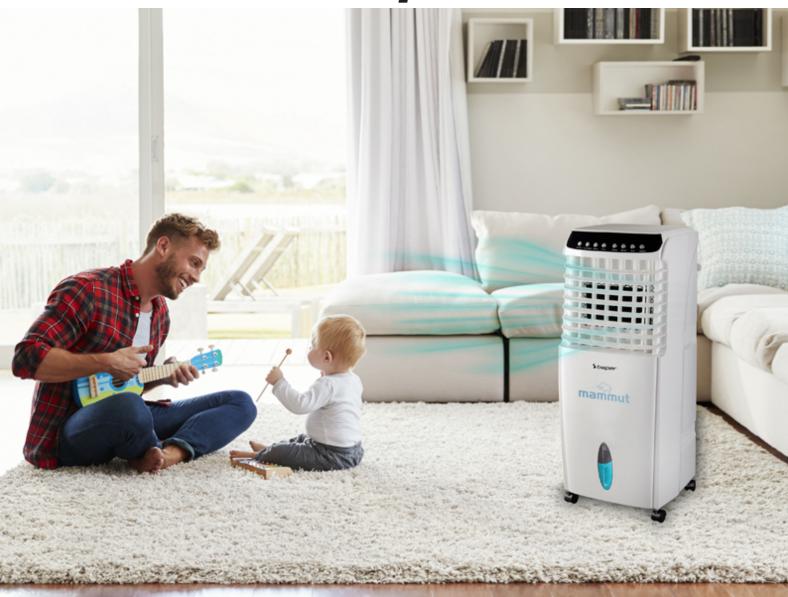

## VE.550

Air cooler with ABS structure and digital display that does not require connection pipe or external support. Easy to use display with 3 selectable speeds and 3 modes: natural, breeze and night. Equipped with ionizer and humidifier function, horizontal and vertical oscillation and programmable timer up to 24 hours. With convenient 10L drawer tank and remote control supplied. The 4 wheels at the base make it easy to move around in any area of ??the house.No connection pipes or external support.