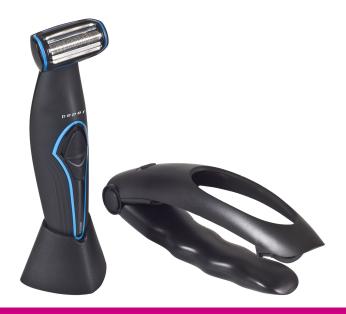

## **MAN BODY GROOMER**

## 40.330

Rechargeable body groomer with 3 cutting regulators of 3-5-7 mm. Equipped with an extension to easily shave the most difficult areas. With red warning light during charging, green light after charging. Complete with cleaning brush, refill base and oil vial. Charging time 3 hours for a range of 60 minutes approx. Waterproof thanks to the IPX5 water protection degree.