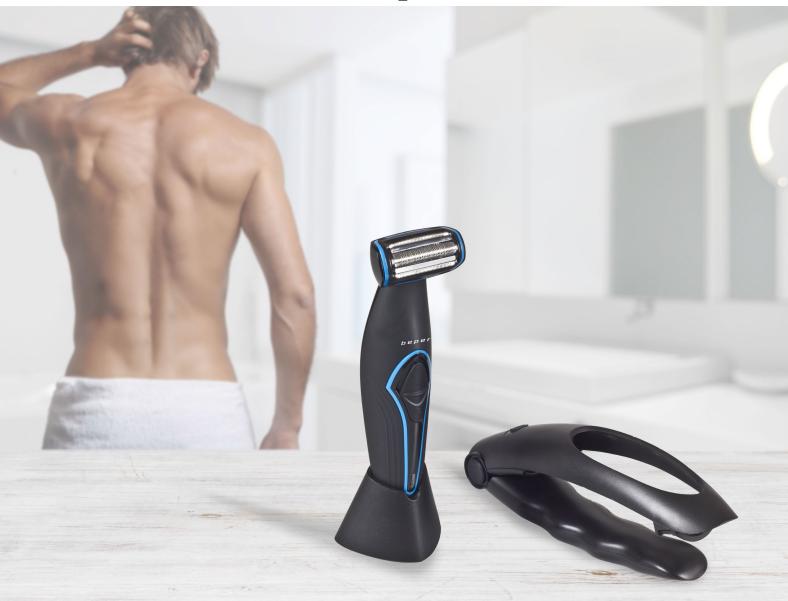

## **MAN BODY GROOMER**

## 40.330

Rechargeable body groomer with 3 cutting regulators of 3-5-7 mm. Equipped with an extension to easily shave the most difficult areas. With red warning light during charging, green light after charging. Complete with cleaning brush, refill base and oil vial. Charging time 3 hours for a range of 60 minutes approx. Waterproof thanks to the IPX5 water protection degree.