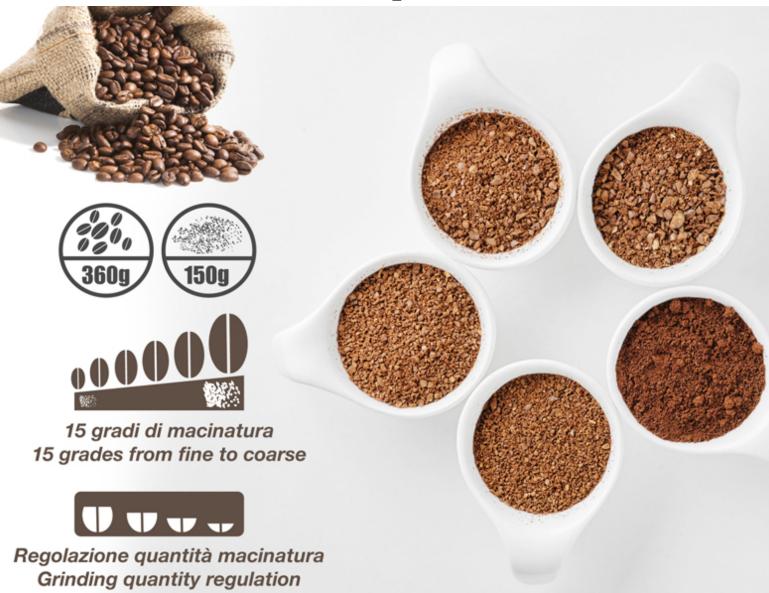

## **BP.580**

Electric coffee grinder of professional derivation with a steel body and ABS. Equipped with a precise grinding grade selector and a quantity selector for the coffee to be ground. Container with a capacity of 800ml for coffee beans and 600ml for ground coffee. Soft cleaning brush supplied and non-slip feet to ensure stability.