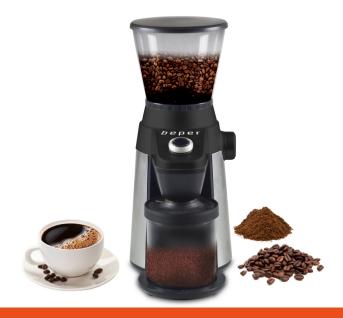

## **ELECTRIC COFFEE GRINDER**

## **BP.580**

Electric coffee grinder of professional derivation with a steel body and ABS. Equipped with a precise grinding grade selector and a quantity selector for the coffee to be ground. Container with a capacity of 800ml for coffee beans and 600ml for ground coffee. Soft cleaning brush supplied and non-slip feet to ensure stability.