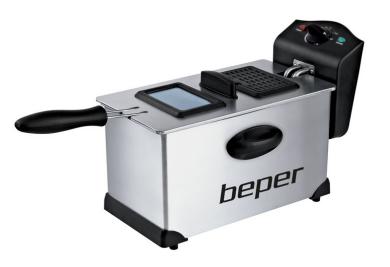

#### BC.353

Practical completely removable electric fryer, formed by the stainless steel housing and cool touch handles, 3.5L non stick container and stainless steel basket. Lid with filter, handle and window to check the cooking process. With a red operating light and a ready-to-fry green light. Temperature adjustable from the practical knob up to 190°C. With stable non-slip feet and internal cord winder.