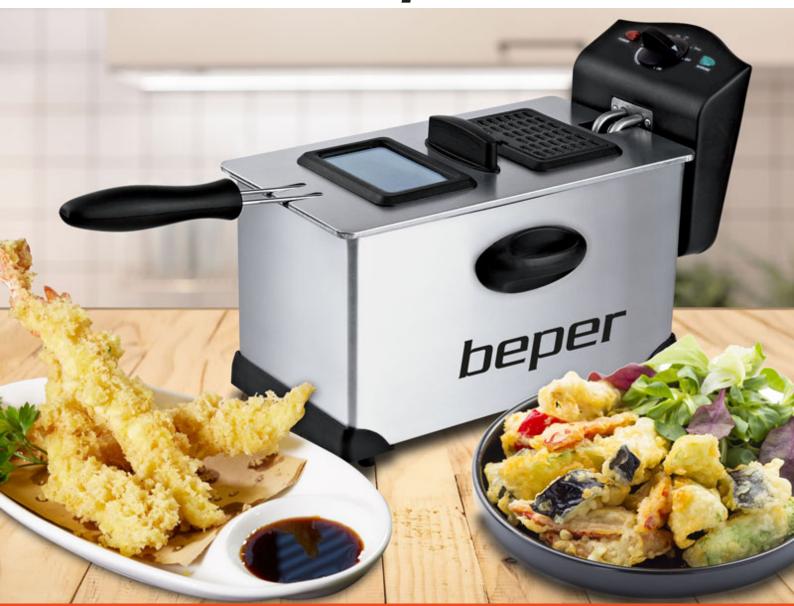

#### BC.353

Practical completely removable electric fryer, formed by the stainless steel housing and cool touch handles, 3.5L non stick container and stainless steel basket. Lid with filter, handle and window to check the cooking process. With a red operating light and a ready-to-fry green light. Temperature adjustable from the practical knob up to 190°C. With stable non-slip feet and internal cord winder.