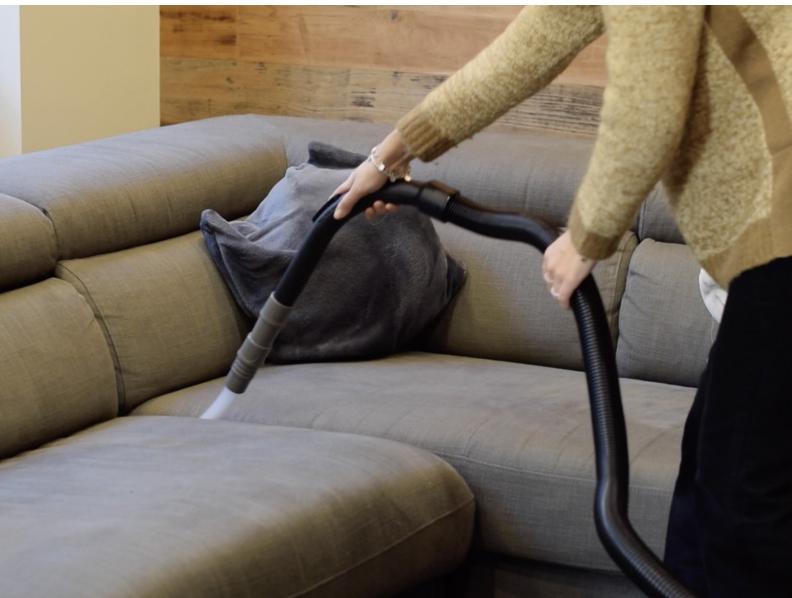

## FLEXIBLE VACUUM CLEANER BRUSH

## 50.900

Useful accessory to apply to the vacuum cleaner hose. It is ideal for cleaning drawers and cracks without the need to move objects. Connection compatible with vacuum cleaners with tube diameters from 32 to 35mm. Two adjustable lengths from 25 to 33cm.