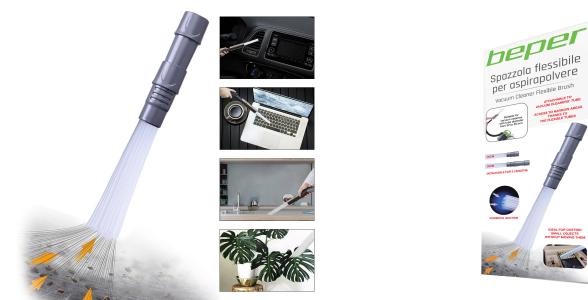

## FLEXIBLE VACUUM CLEANER BRUSH

## 50.900

Useful accessory to apply to the vacuum cleaner hose. It is ideal for cleaning drawers and cracks without the need to move objects. Connection compatible with vacuum cleaners with tube diameters from 32 to 35mm. Two adjustable lengths from 25 to 33cm.

## FLEXIBLE VACUUM CLEANER BRUSH

50.900

PRODUCT SIZE: 3,7X3,7X33CM MATERIAL: PLASTIC GROSS WEIGHT: 0,12 KG PACKAGING SIZE: 8X14X19 CM PACKAGING: COLORED BOX UNITS X PARCEL: 15 UNITS X PALLET: 1575

beper

Video