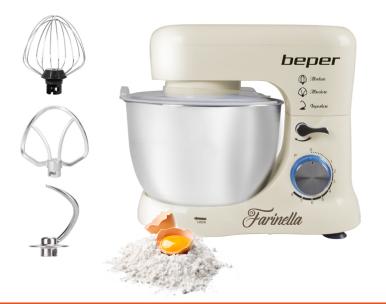

Transparent plastic splash guard on the bowl. Flush whisk, flat whisk and easily interchangeable dough hook supplied. Base with non-slip suction cups for secure fixing.