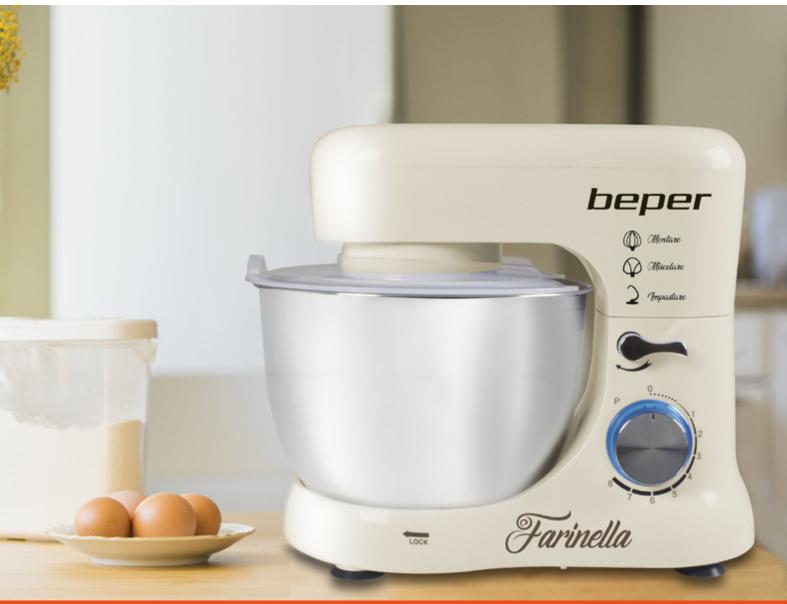

## **4,5L STAND MIXER**

## **BP.200**

Mixer with ABS structure and removable stainless steel bowl with a 4.5L capacity. Thanks to the powerful 1000 watt motor and the 8 speed selectable pulse button it is ideal for kneading, mixing and whipping.

Transparent plastic splash guard on the bowl. Flush whisk, flat whisk and easily interchangeable dough hook supplied. Base with non-slip suction cups for secure fixing.