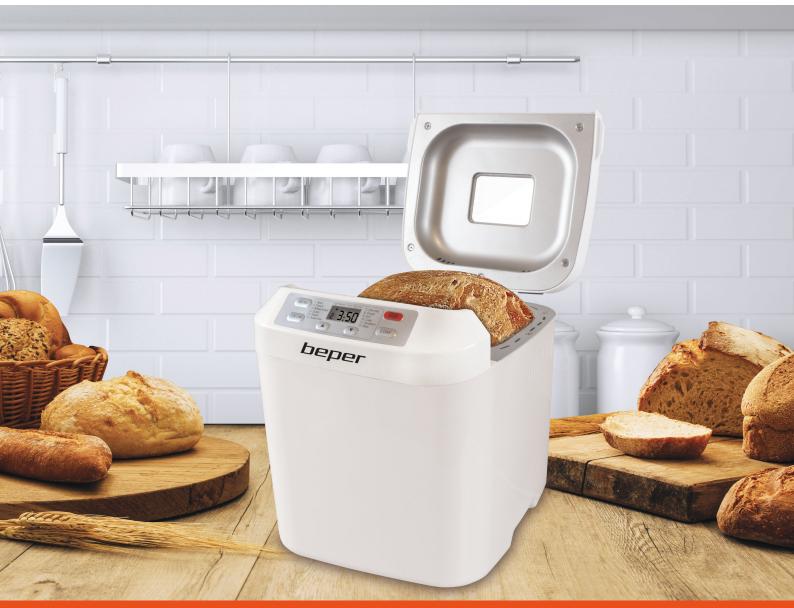

## BC.130

Bread machine with non-stick and washable container and with window to control cooking progress.

Maximum capacity 900gr of bread. It kneads, rises and bakes bread. It has 12 selectable programs, keeping warm for an hour and 13 hours adjustable timer. Measuring cup and measuring cup provided. Non-slip feet.

## **BREAD MAKER**

BC.130

**PRODUCT SIZE**: 27,5X33X29,5

MATERIAL: NON-STICK PLASTIC / ALUMINUM

POWER: 550 W

**GROSS WEIGHT**: 5,15 KG

PACKAGING SIZE: 30X38X33,5CM

**PACKAGING: COLORED BOX** 