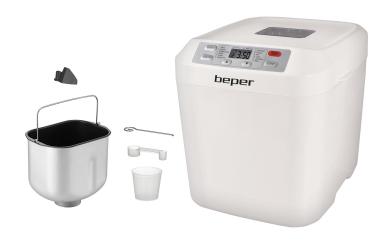

## BC.130

Bread machine with non-stick and washable container and with window to control cooking progress.

Maximum capacity 900gr of bread. It kneads, rises and bakes bread. It has 12 selectable programs, keeping warm for an hour and 13 hours adjustable timer. Measuring cup and measuring cup provided. Non-slip feet.

## **BREAD MAKER**

BC.130

**PRODUCT SIZE**: 27,5X33X29,5

MATERIAL: NON-STICK PLASTIC / ALUMINUM

POWER: 550 W

**GROSS WEIGHT**: 5,15 KG

PACKAGING SIZE: 30X38X33,5CM

**PACKAGING: COLORED BOX** 