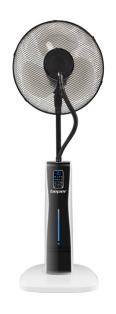

## VE.510

Fan with modern and practical design. This fan is ideal for giving freshness to all domestic environments thanks to the digital control panel with the nebulization function, the 3 operating modes (normal, breeze and night) and the 3 selectable speeds. With timer up to 12 hours, programmable also from the convenient remote control supplied. Automatic horizontal swing and integrated 2-litre water tank. The wheels supplied allow you to move and place it in any corner of the room.

## Digital Mist Fan

**VE.510** 

PRODUCT SIZE: 37X38,5X130 CM

MATERIAL: GRID: METAL/ BLADES:

PP/ BODY AND TANK: ABS

POWER: 75 W

**GROSS WEIGHT: 8,29 KG** 

PACKAGING SIZE: 60X27X44 CM