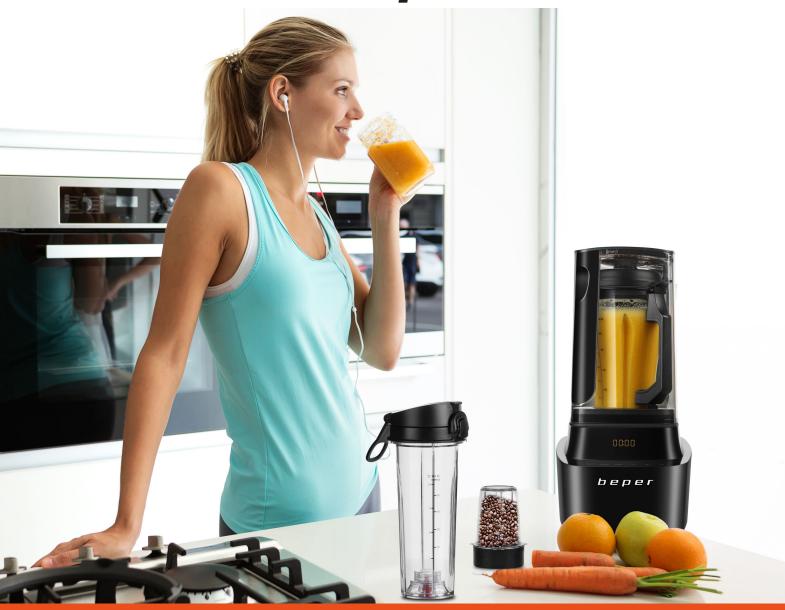

## **BP.620**

Innovative touch screen blender with vacuum system that reduces food oxidation while preserving its nutritional properties and preserving brilliant colors. Body in ABS with group of 4 stainless steel blades and 1L tritan carafe. Touch panel with on / off control, speed adjustment, pulse function, keys for smoothie program and vacuum shake. Vacuum function also for the coffee grinder and the supplied 800ml portable bottle. Silencing cover included.