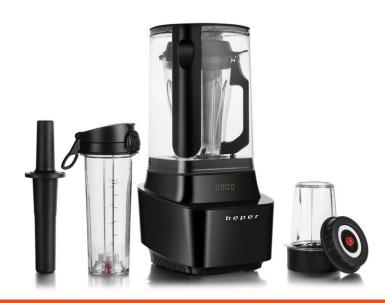

## **BP.620**

Innovative touch screen blender with vacuum system that reduces food oxidation while preserving its nutritional properties and preserving brilliant colors. Body in ABS with group of 4 stainless steel blades and 1L tritan carafe. Touch panel with on / off control, speed adjustment, pulse function, keys for smoothie program and vacuum shake. Vacuum function also for the coffee grinder and the supplied 800ml portable bottle. Silencing cover included.