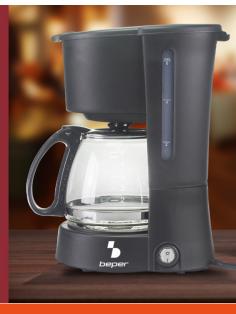

## BC.060

American coffee machine with ABS structure and 600ml graduated glass carafe. Keep coffee hot for about an hour. Equipped with on / off button with operating light, water level indicator and anti-drip device. Washable and reusable plastic filter and measuring cup supplied. Can also be used as a barley.