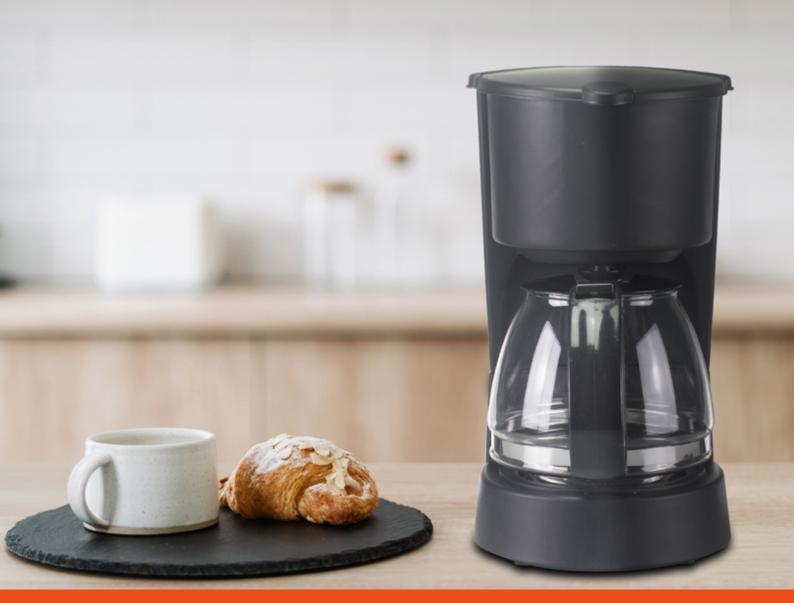

## BC.060

American coffee machine with ABS structure and 600ml graduated glass carafe. Keep coffee hot for about an hour. Equipped with on / off button with operating light, water level indicator and anti-drip device. Washable and reusable plastic filter and measuring cup supplied. Can also be used as a barley.