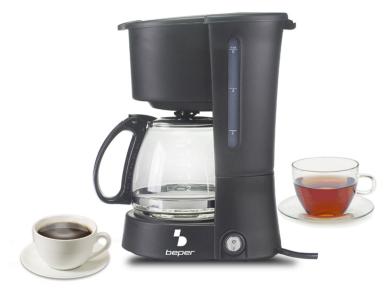

## BC.060

American coffee machine with ABS structure and 600ml graduated glass carafe. Keep coffee hot for about an hour. Equipped with on / off button with operating light, water level indicator and anti-drip device. Washable and reusable plastic filter and measuring cup supplied. Can also be used as a barley.

Beper S.r.I. Via Antonio Salieri, 30 37050 Vallese di Oppeano (VR) www.beper.com

Ideale per la preparazione d caffè americano, orzo, té caldo o infusi naturali

Ideal for the preparation of dripped and barley coffee, hot tea or herbal infusion