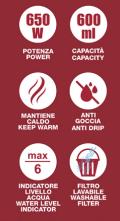

## BC.060

American coffee machine with ABS structure and 600ml graduated glass carafe. Keep coffee hot for about an hour. Equipped with on / off button with operating light, water level indicator and anti-drip device. Washable and reusable plastic filter and measuring cup supplied. Can also be used as a barley.

## **DRIP COFFEE AND BARLEY MACHINE**

BC.060

PRODUCT SIZE: 21X15,5X25,5 CM MATERIAL: ABS/GLASS POWER: 600 W GROSS WEIGHT: 1.18 KG PACKAGING SIZE: 21.5X16.5X26.5 CM PACKAGING: COLORED BOX UNITS X PARCEL: 4 UNITS X PALLET: 120