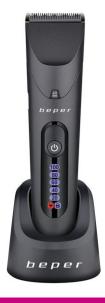

## 40.743

Rechargeable hair clipper with flush operation and in rechargeable mode with 90 minutes of autonomy. Quick charge function: 5 minutes of charging allow up to 5 minutes of operation. Fixed steel blades with titanium coating and ceramic moving blades. LED display. Equipped with 6 regulating combs for different cutting lengths and a comb for precision finishing.

## **RECHARGEABLE HAIR CLIPPER**

40.743

PRODUCT SIZE: 4,5X4,5X18CM
MATERIAL: CERAMICS/TITANIUM

**BATTERY: BATTERIA A LITIO RICARICABILE** 

**GROSS WEIGHT**: 0.65 KG

PACKAGING SIZE: 23.5X7.5X22.2
PACKAGING: COLORED BOX