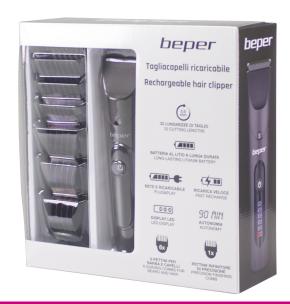

## 40.743

Rechargeable hair clipper with flush operation and in rechargeable mode with 90 minutes of autonomy. Quick charge function: 5 minutes of charging allow up to 5 minutes of operation. Fixed steel blades with titanium coating and ceramic moving blades. LED display. Equipped with 6 regulating combs for different cutting lengths and a comb for precision finishing.

## **RECHARGEABLE HAIR CLIPPER**

40.743

PRODUCT SIZE: 4,5X4,5X18CM
MATERIAL: CERAMICS/TITANIUM

**BATTERY: BATTERIA A LITIO RICARICABILE** 

**GROSS WEIGHT**: 0.65 KG

PACKAGING SIZE: 23.5X7.5X22.2
PACKAGING: COLORED BOX