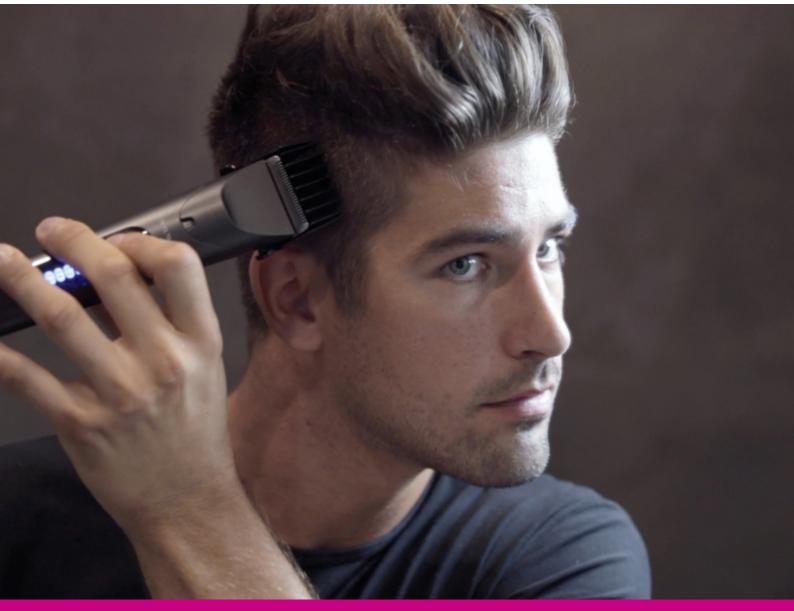

## 40.743

Rechargeable hair clipper with flush operation and in rechargeable mode with 90 minutes of autonomy. Quick charge function: 5 minutes of charging allow up to 5 minutes of operation. Fixed steel blades with titanium coating and ceramic moving blades. LED display. Equipped with 6 regulating combs for different cutting lengths and a comb for precision finishing.