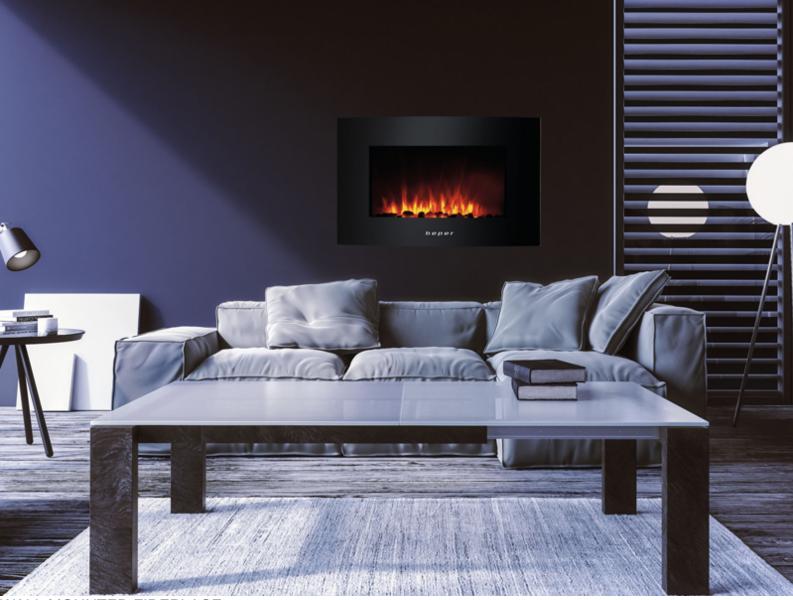

## WALL MOUNTED FIREPLACE

## RI.503

Electric wall fireplace, with steel body case and tempered glass front panel. 2 heating settings for choice: 1750-2000W. With multifunction remote control for adjustment of LED flame, which can be left on even if heating function is not active. Weekly timer. With auto shut off safety system and wall mounting fastening kit included.