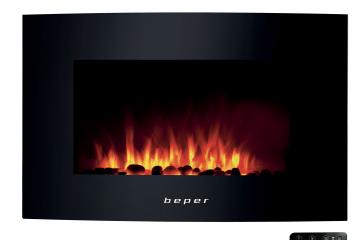

## WALL MOUNTED FIREPLACE

## RI.503

Electric wall fireplace, with steel body case and tempered glass front panel. 2 heating settings for choice: 1750-2000W. With multifunction remote control for adjustment of LED flame, which can be left on even if heating function is not active. Weekly timer. With auto shut off safety system and wall mounting fastening kit included.

## WALL MOUNTED FIREPLACE

RI.503

PRODUCT SIZE: 52X66X15 CM MATERIAL: ABS/TEMPERED GLASS POWER: 1750-2000 W GROSS WEIGHT: 11,40 KG PACKAGING SIZE: 71.5X19.50X60 CM PACKAGING: COLORED BOX UNITS X PARCEL: 1 UNITS X PALLET: 18