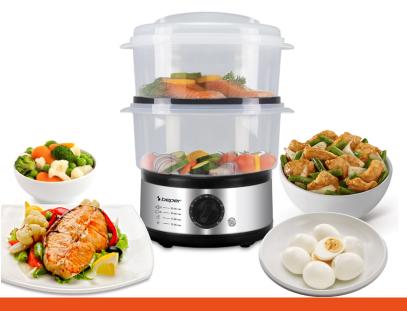

## BC.261

Steam cooker with steel structure and 2 transparent plastic baskets with a total capacity of 5L. 500ml tank with water level indicator. Operating light and knob with 60 minute timer. Automatic shut-off when water runs out. Easy to clean and store thanks to the space-saving baskets. Ideal for vegetables, meat and fish.