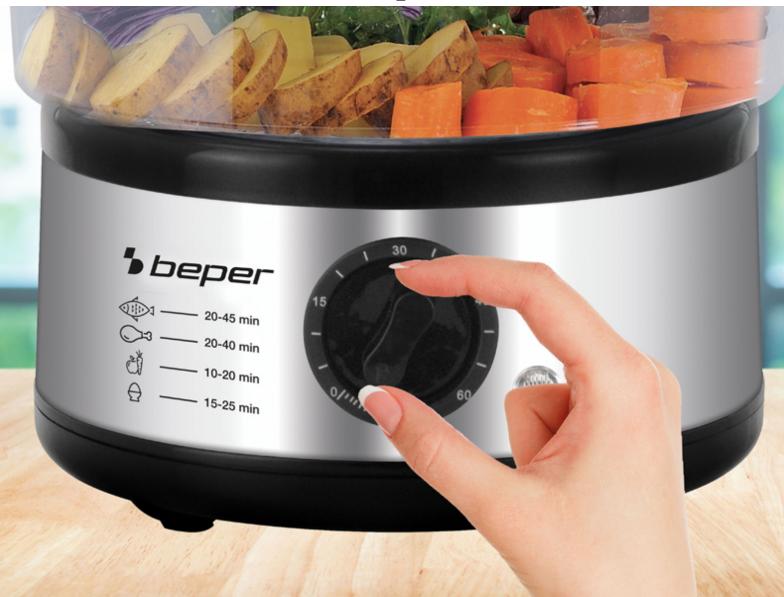

## BC.261

Steam cooker with steel structure and 2 transparent plastic baskets with a total capacity of 5L. 500ml tank with water level indicator. Operating light and knob with 60 minute timer. Automatic shut-off when water runs out. Easy to clean and store thanks to the space-saving baskets. Ideal for vegetables, meat and fish.