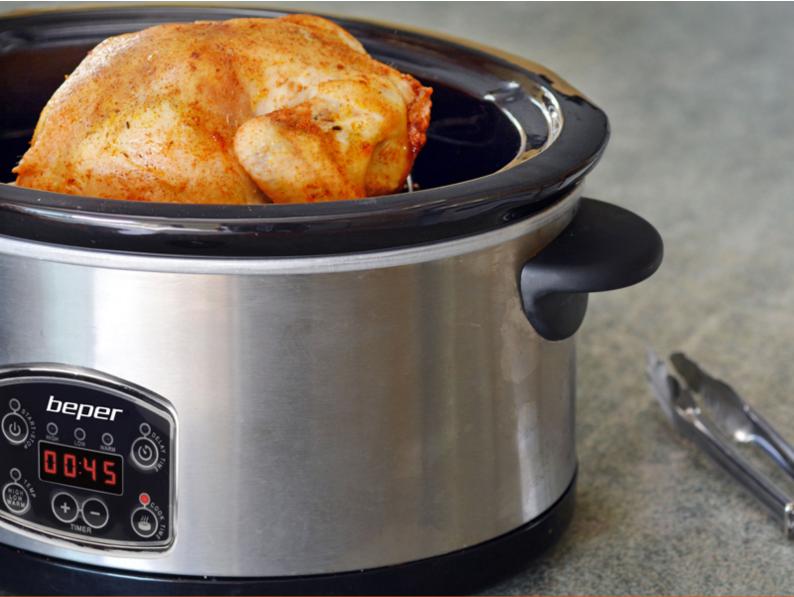

## **SLOW COOKER - DIGITAL SLOW COOKER POT**

## BC.510

Digital slow cooker with stainless steel housing, glass lid and 4.5L stoneware container. Slow and constant cooking maintains the natural food's flavor. Digital display with power button, timer from 30 minutes to 16 hours and button to set the cooking start time. 3 selectable settings: high, low, keep warm. Cool touch handles Dishwasher-safe container and lid. Non-slip feet.