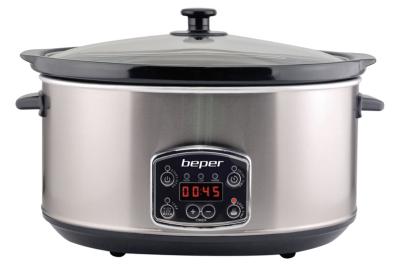

## **SLOW COOKER - DIGITAL SLOW COOKER POT**

## BC.510

Digital slow cooker with stainless steel housing, glass lid and 4.5L stoneware container. Slow and constant cooking maintains the natural food's flavor. Digital display with power button, timer from 30 minutes to 16 hours and button to set the cooking start time. 3 selectable settings: high, low, keep warm. Cool touch handles Dishwasher-safe container and lid. Non-slip feet.

## **SLOW COOKER - DIGITAL SLOW COOKER POT**

BC.510

PRODUCT SIZE: 36X27,5X26 CM MATERIAL: STAINLESS STEEL / CERAMIC/GLASS POWER: 280 W GROSS WEIGHT: 5,26 KG PACKAGING SIZE: 38X31X24,5CM PACKAGING: COLORED BOX UNITS X PARCEL: 2 UNITS X PALLET: 40